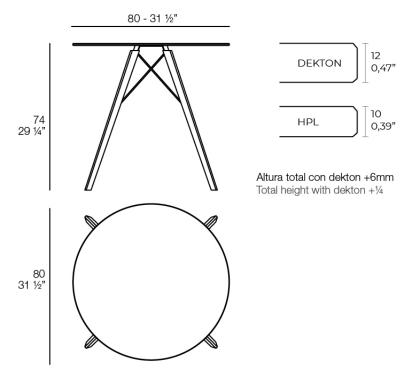

### Description

Weight: 12.26 Kg

FAZ WOOD Mesa Comedor Ø80 FAZ WOOD Dinning table Ø31 ½"