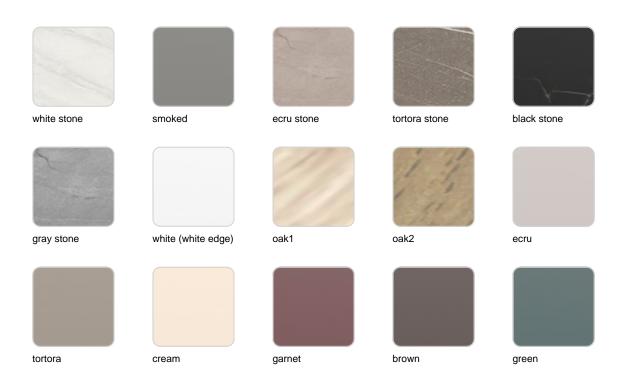

### **Finishes**

### tabletops

HPL Ref. 54314

#### Ash Ref. VVAR03081

wood 1

wood 2