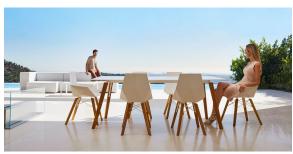

ble ø80×74

by Ramón Esteve

Vondom's Faz collection, designed by Ramón Esteve, is one of the firm's most iconic collections. It stands out for its modular design and sophistication, representing harmony, serenity and timelessness through mineral and emphatic shapes. Faz transforms environments with its unique combination of material and light, creating an enveloping and exclusive atmosphere.





## Info

### Description

Weight: 12.26 Kg



FAZ WOOD Mesa Comedor Ø80 FAZ WOOD Dinning table Ø31 ½"

# **VOUDOM**

### **Finishes**

### tabletops

HPL Ref. 54314



#### HPL black edge

#### Solid Core Ref. 54314B



# **VOUDOM**





ue ant

HPL solid core

#### estructura

#### ALUMINIUM Ref. VVAR03083







legs

#### Ash Ref. VVAR03081





wood 1

wood 2

# **VOUDOM**

### **Ambients**