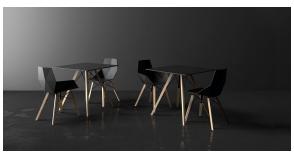

# Faz wood dining table ø80×74

by Ramón Esteve

Vondom's Faz collection, designed by Ramón Esteve, is one of the firm's most iconic collections. It stands out for its modular design and sophistication, representing harmony, serenity and timelessness through mineral and emphatic shapes. Faz transforms environments with its unique combination of material and light, creating an enveloping and exclusive atmosphere.

### **Ambients**