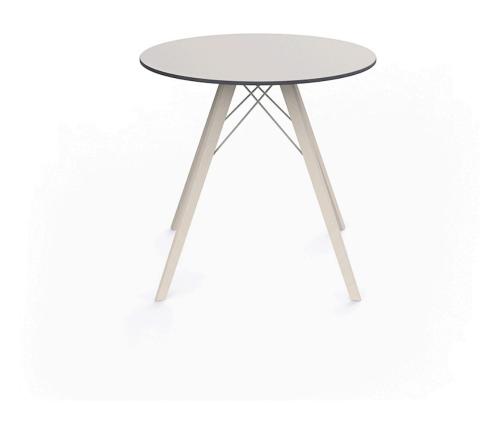

# Faz wood dining table ø80×74

by Ramón Esteve

Vondom's Faz collection, designed by Ramón Esteve, is one of the firm's most iconic collections. It stands out for its modular design and sophistication, representing harmony, serenity and timelessness through mineral and emphatic shapes. Faz transforms environments with its unique combination of material and light, creating an enveloping and exclusive atmosphere.

### Description

Weight: 12.26 Kg

FAZ WOOD Mesa Comedor Ø80 FAZ WOOD Dinning table Ø31 ½"