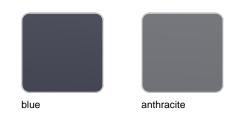

## Finishes

tabletops

| HPL               |                  |                   |
|-------------------|------------------|-------------------|
| Ref. 54313        |                  |                   |
|                   |                  |                   |
|                   |                  |                   |
|                   |                  |                   |
|                   |                  |                   |
| white(black edge) | ecru(black edge) | black(black edge) |

HPL black edge

#### Solid Core Ref. 54313B

# **VOИDOM**

HPL solid core