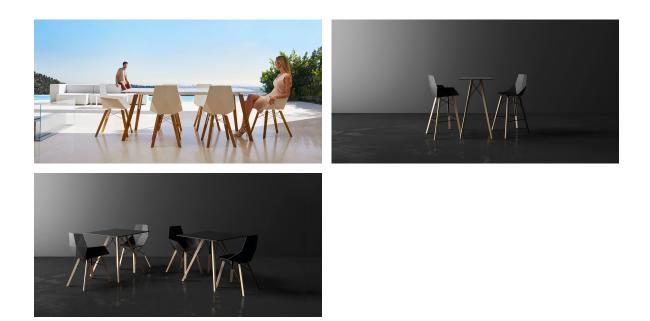

# Faz wood dining table 80x80x74 by Ramón Esteve

Vondom's Faz collection, designed by Ramón Esteve, is one of the firm's most iconic collections. It stands out for its modular design and sophistication, representing harmony, serenity and timelessness through mineral and emphatic shapes. Faz transforms environments with its unique combination of material and light, creating an enveloping and exclusive atmosphere.

## Ambients