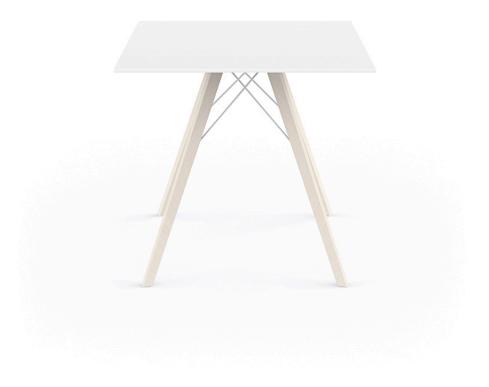

# Faz wood dining table 80x80x74 by Ramón Esteve

Vondom's Faz collection, designed by Ramón Esteve, is one of the firm's most iconic collections. It stands out for its modular design and sophistication, representing harmony, serenity and timelessness through mineral and emphatic shapes. Faz transforms environments with its unique combination of material and light, creating an enveloping and exclusive atmosphere.