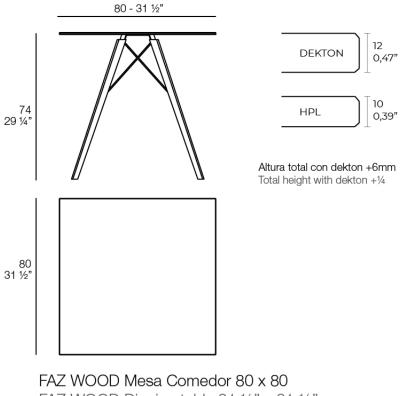

Products / Dining Tables / Faz Wood Dining Table 80x80x74

# Faz wood dining table 80x80x74 by Ramón Esteve

Vondom's Faz collection, designed by Ramón Esteve, is one of the firm's most iconic collections. It stands out for its modular design and sophistication, representing harmony, serenity and timelessness through mineral and emphatic shapes. Faz transforms environments with its unique combination of material and light, creating an enveloping and exclusive atmosphere.



# **VOИDOM**

## Info

### Description

Weight: 14.15 Kg



FAZ WOOD Dinning table 31 ½" x 31 ½"

# **VOИDOM**

## Finishes

tabletops

| HPL               |                  |                   |
|-------------------|------------------|-------------------|
| Ref. 54313        |                  |                   |
|                   |                  |                   |
|                   |                  |                   |
|                   |                  |                   |
|                   |                  |                   |
| white(black edge) | ecru(black edge) | black(black edge) |

HPL black edge

#### Solid Core Ref. 54313B



# **VOИDOM**



HPL solid core

### estructura

#### ALUMINIUM Ref. VVAR03083







white

ecru



## legs

#### Ash Ref. VVAR03081





## Ambients