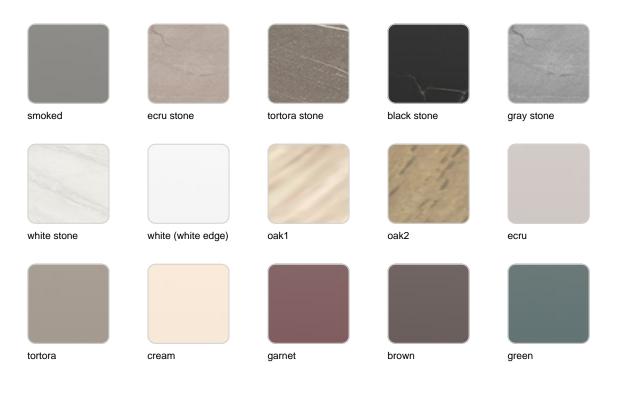

## Finishes

tabletops

| HPL               |                  |                   |
|-------------------|------------------|-------------------|
| Ref. 54313        |                  |                   |
|                   |                  |                   |
|                   |                  |                   |
|                   |                  |                   |
|                   |                  |                   |
| white(black edge) | ecru(black edge) | black(black edge) |

HPL black edge

#### Solid Core Ref. 54313B

# **VOИDOM**

HPL solid core