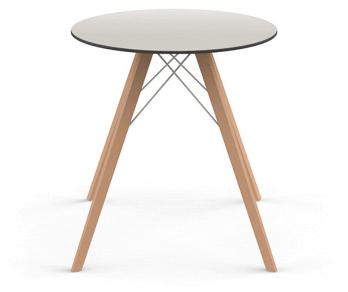

## Faz wood dining table Ø70×74 by Ramón Esteve

Vondom's Faz collection, designed by Ramón Esteve, is one of the firm's most iconic collections. It stands out for its modular design and sophistication, representing harmony, serenity and timelessness through mineral and emphatic shapes. Faz transforms environments with its unique combination of material and light, creating an enveloping and exclusive atmosphere.