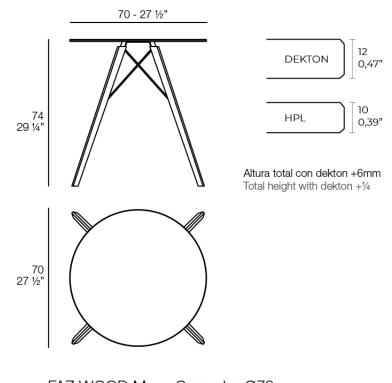

Products / Dining Tables / Faz Wood Dining Table Ø70×74

## Faz wood dining table Ø70×74 by Ramón Esteve

Vondom's Faz collection, designed by Ramón Esteve, is one of the firm's most iconic collections. It stands out for its modular design and sophistication, representing harmony, serenity and timelessness through mineral and emphatic shapes. Faz transforms environments with its unique combination of material and light, creating an enveloping and exclusive atmosphere.



# **VOИDOM**

## Info

### Description

Weight: 10.58 Kg





# **VOИDOM**

## **Finishes**

| tabletops                 |                    |             |                   |            |
|---------------------------|--------------------|-------------|-------------------|------------|
| HPL<br>Ref. 54312         |                    |             |                   |            |
|                           |                    |             |                   |            |
| white(black edge)         | ecru(black edge)   | gray        | black(black edge) |            |
| HPL black edge            |                    |             |                   |            |
| Solid Core<br>Ref. 54312B |                    |             |                   |            |
|                           |                    |             |