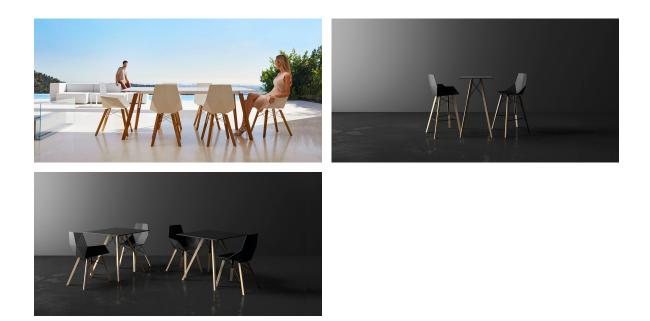

## Faz wood dining table Ø70×74 by Ramón Esteve

Vondom's Faz collection, designed by Ramón Esteve, is one of the firm's most iconic collections. It stands out for its modular design and sophistication, representing harmony, serenity and timelessness through mineral and emphatic shapes. Faz transforms environments with its unique combination of material and light, creating an enveloping and exclusive atmosphere.