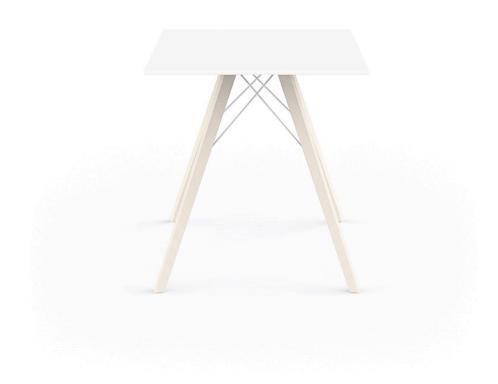

# Faz wood dining table 70x70x74

by Ramón Esteve

Vondom's Faz collection, designed by Ramón Esteve, is one of the firm's most iconic collections. It stands out for its modular design and sophistication, representing harmony, serenity and timelessness through mineral and emphatic shapes. Faz transforms environments with its unique combination of material and light, creating an enveloping and exclusive atmosphere.

### Description

Weight: 11.98 Kg

FAZ WOOD Mesa Comedor 70 x 70 FAZ WOOD Dinning table 27 ½" x 27 ½"