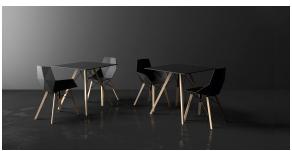

# Faz wood dining table 70x70x74

by Ramón Esteve

Vondom's Faz collection, designed by Ramón Esteve, is one of the firm's most iconic collections. It stands out for its modular design and sophistication, representing harmony, serenity and timelessness through mineral and emphatic shapes. Faz transforms environments with its unique combination of material and light, creating an enveloping and exclusive atmosphere.

## **Ambients**