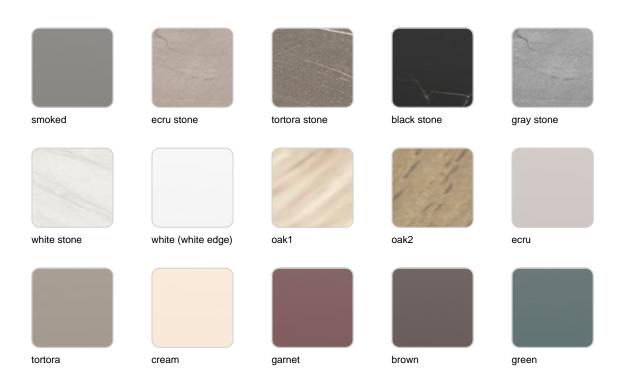

## **Finishes**

### tabletops

HPL Ref. 54311

#### HPL black edge

#### Solid Core Ref. 54311B