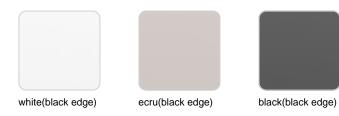

## **Finishes**

### tabletops

HPL Ref. 54311

#### HPL black edge

#### Solid Core Ref. 54311B