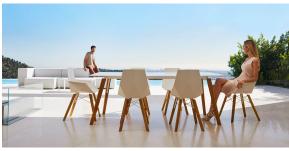

ing table 70x70x74

by Ramón Esteve

Vondom's Faz collection, designed by Ramón Esteve, is one of the firm's most iconic collections. It stands out for its modular design and sophistication, representing harmony, serenity and timelessness through mineral and emphatic shapes. Faz transforms environments with its unique combination of material and light, creating an enveloping and exclusive atmosphere.





## Info

### Description

Weight: 11.98 Kg



FAZ WOOD Mesa Comedor 70 x 70 FAZ WOOD Dinning table 27 ½" x 27 ½"

## **VOUDOM**

## **Finishes**

### tabletops

HPL Ref. 54311



#### HPL black edge

#### Solid Core Ref. 54311B



## **VOUDOM**





HPL solid core

### estructura

#### ALUMINIUM Ref. VVAR03083







legs

#### Ash Ref. VVAR03081





d 1

## **VOUDOM**

## **Ambients**