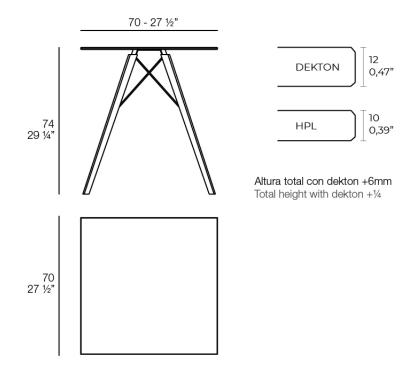

### Description

Weight: 11.98 Kg

FAZ WOOD Mesa Comedor 70 x 70 FAZ WOOD Dinning table 27 ½" x 27 ½"