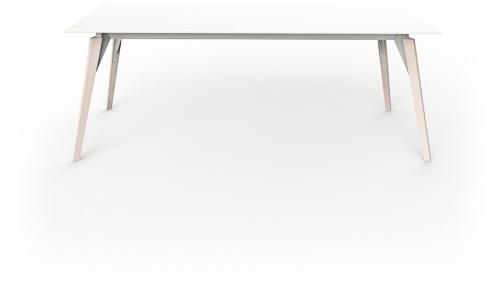

# Faz wood lounge table 200x100x74 by Ramón Esteve

Vondom's Faz collection, designed by Ramón Esteve, is one of the firm's most iconic collections. It stands out for its modular design and sophistication, representing harmony, serenity and timelessness through mineral and emphatic shapes. Faz transforms environments with its unique combination of material and light, creating an enveloping and exclusive atmosphere.