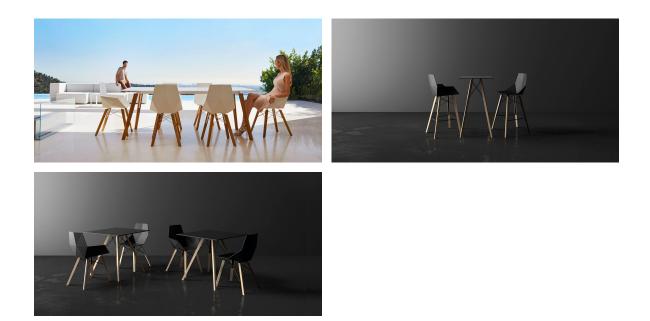

|            |                   |             |
|                           |                    |            |                   |             |
| white stone               | smoked             | ecru stone | tortora stone     | black stone |
|                           |                    |            | 14                |             |
| gray stone                | white (white edge) | oak1       | oak2              | ecru        |
|                           |                    |            |                   |             |
| tortora                   | cream              | garnet     | brown             | green       |

## **VOИDOM**



HPL solid core

#### estructura

#### ALUMINIUM Ref. VVAR03084







white

ecru

black

#### legs

Ash Ref. VVAR03080





### Ambients