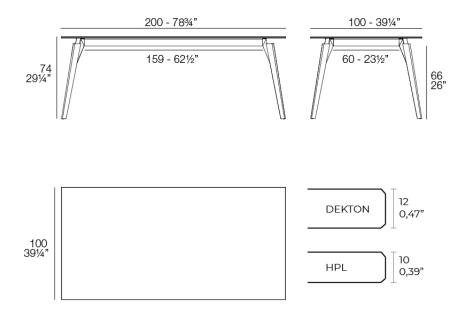

### Description

Weight: 45.86 Kg

FAZ WOOD Mesa Salón 200 x 100 FAZ WOOD Lounge Table 78 ¾" x 39 ¼"