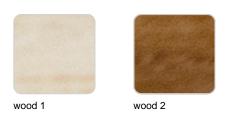

d Lounge Table 100x100x74

# Faz wood lounge table 100x100x74

by Ramón Esteve

Vondom's Faz collection, designed by Ramón Esteve, is one of the firm's most iconic collections. It stands out for its modular design and sophistication, representing harmony, serenity and timelessness through mineral and emphatic shapes. Faz transforms environments with its unique combination of material and light, creating an enveloping and exclusive atmosphere.





## Info

## Description

Weight: 28.51 Kg



FAZ WOOD Mesa Salón 100 x 100 FAZ WOOD Lounge Table 39 1/4" x 39 1/4"

# **VOUDOM**

## **Finishes**

### tabletops

HPL Ref. 54306



HPL black edge

#### Solid Core Ref. 54306B



# **VOUDOM**



**HPL** solid core

#### estructura

#### ALUMINIUM Ref. VVAR03084



### legs

#### Ash Ref. VVAR03080



# **VOUDOM**

## **Ambients**