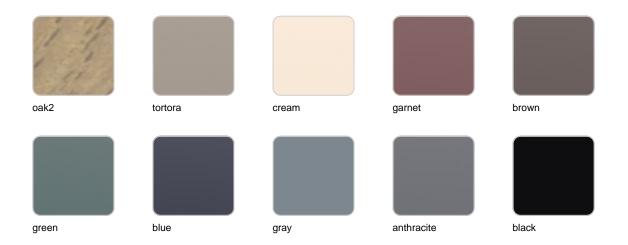

## **Finishes**

### tabletops

HPL Ref. 54306

HPL black edge

#### Solid Core Ref. 54306B