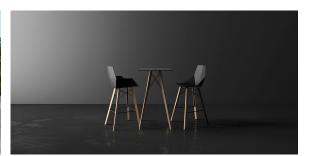

od lounge table 100x100x74

by Ramón Esteve

Vondom's Faz collection, designed by Ramón Esteve, is one of the firm's most iconic collections. It stands out for its modular design and sophistication, representing harmony, serenity and timelessness through mineral and emphatic shapes. Faz transforms environments with its unique combination of material and light, creating an enveloping and exclusive atmosphere.





## Info

## Description

Weight: 28.51 Kg



FAZ WOOD Mesa Salón 100 x 100 FAZ WOOD Lounge Table 39 1/4" x 39 1/4"

# **VOUDOM**

## **Finishes**

### tabletops

HPL Ref. 54306



HPL black edge

#### Solid Core Ref. 54306B



# **VOUDOM**



**HPL** solid core

#### estructura

#### ALUMINIUM Ref. VVAR03084



### legs

#### Ash Ref. VVAR03080



# **VOUDOM**

## **Ambients**