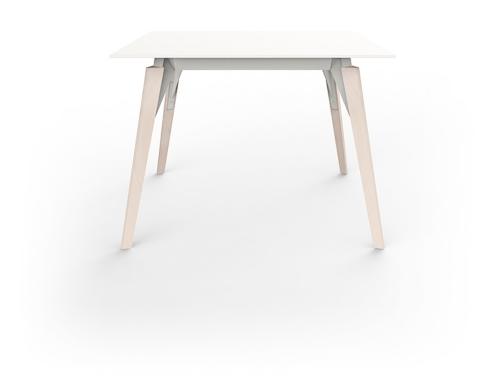

# Faz wood lounge table 100x100x74

by Ramón Esteve

Vondom's Faz collection, designed by Ramón Esteve, is one of the firm's most iconic collections. It stands out for its modular design and sophistication, representing harmony, serenity and timelessness through mineral and emphatic shapes. Faz transforms environments with its unique combination of material and light, creating an enveloping and exclusive atmosphere.