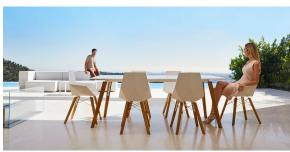

wood lounge table 100x100x74

by Ramón Esteve

Vondom's Faz collection, designed by Ramón Esteve, is one of the firm's most iconic collections. It stands out for its modular design and sophistication, representing harmony, serenity and timelessness through mineral and emphatic shapes. Faz transforms environments with its unique combination of material and light, creating an enveloping and exclusive atmosphere.





## Info

## Description

Weight: 28.51 Kg



FAZ WOOD Mesa Salón 100 x 100 FAZ WOOD Lounge Table 39 1/4" x 39 1/4"

# **VOUDOM**

## **Finishes**

### tabletops

HPL Ref. 54306



HPL black edge

#### Solid Core Ref. 54306B



# **VOUDOM**



**HPL** solid core

#### estructura

#### ALUMINIUM Ref. VVAR03084



### legs

#### Ash Ref. VVAR03080



# **VOUDOM**

## **Ambients**