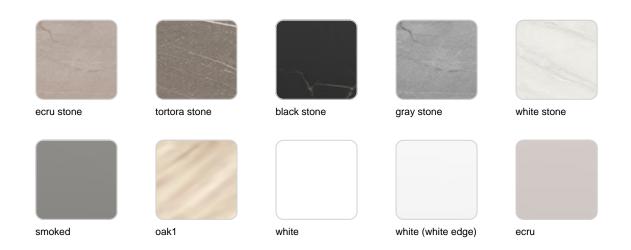

### tabletops

HPL Ref. 54306

HPL black edge

#### Solid Core Ref. 54306B

# **VOUDOM**

**HPL** solid core