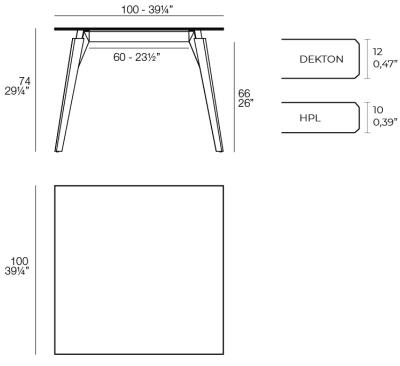

## Description

Weight: 28.51 Kg

FAZ WOOD Mesa Salón 100 x 100 FAZ WOOD Lounge Table 39 1/4" x 39 1/4"