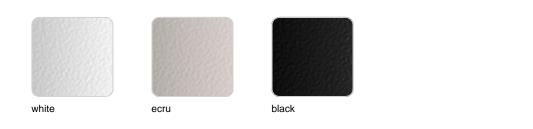

Products / Dining Tables / Faz Wood Lounge Table 100x100x74

# Faz wood lounge table 100x100x74

by Ramón Esteve

Vondom's Faz collection, designed by Ramón Esteve, is one of the firm's most iconic collections. It stands out for its modular design and sophistication, representing harmony, serenity and timelessness through mineral and emphatic shapes. Faz transforms environments with its unique combination of material and light, creating an enveloping and exclusive atmosphere.





## Info

## Description

Weight: 28.51 Kg



FAZ WOOD Mesa Salón 100 x 100 FAZ WOOD Lounge Table 39 1/4" x 39 1/4"

# **VOUDOM**

## **Finishes**

### tabletops

HPL Ref. 54306



HPL black edge

#### Solid Core Ref. 54306B



# **VOUDOM**



**HPL** solid core

#### estructura

#### ALUMINIUM Ref. VVAR03084



### legs

#### Ash Ref. VVAR03080



# **VOUDOM**

## **Ambients**