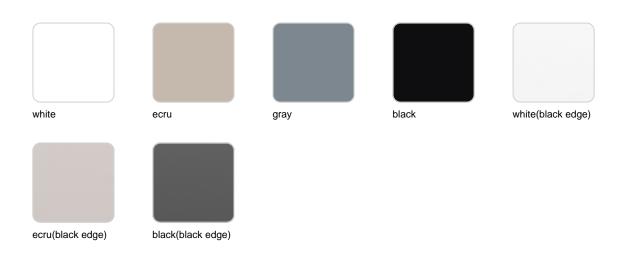

### tabletops

HPL Ref. 54306

HPL black edge

#### Solid Core Ref. 54306B

# **VOUDOM**

**HPL** solid core