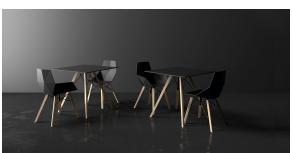

lounge table 100x100x74

by Ramón Esteve

Vondom's Faz collection, designed by Ramón Esteve, is one of the firm's most iconic collections. It stands out for its modular design and sophistication, representing harmony, serenity and timelessness through mineral and emphatic shapes. Faz transforms environments with its unique combination of material and light, creating an enveloping and exclusive atmosphere.





## Info

## Description

Weight: 28.51 Kg



FAZ WOOD Mesa Salón 100 x 100 FAZ WOOD Lounge Table 39 1/4" x 39 1/4"

# **VOUDOM**

## **Finishes**

### tabletops

HPL Ref. 54306



HPL black edge

#### Solid Core Ref. 54306B



# **VOUDOM**



**HPL** solid core

#### estructura

#### ALUMINIUM Ref. VVAR03084



### legs

#### Ash Ref. VVAR03080



# **VOUDOM**

## **Ambients**