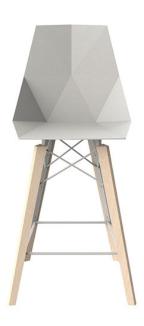

# Faz wood counter stool

by Ramón Esteve

Vondom's Faz collection, designed by Ramón Esteve, is one of the firm's most iconic collections. It stands out for its modular design and sophistication, representing harmony, serenity and timelessness through mineral and emphatic shapes. Faz transforms environments with its unique combination of material and light, creating an enveloping and exclusive atmosphere.

#### finishes

BASIC PP Ref. 54303

Available in various colors

### legs

Ash Ref. VVAR03078

wood 1

wood 2