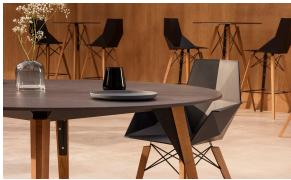

# Faz wood counter stool

by Ramón Esteve

Vondom's Faz collection, designed by Ramón Esteve, is one of the firm's most iconic collections. It stands out for its modular design and sophistication, representing harmony, serenity and timelessness through mineral and emphatic shapes. Faz transforms environments with its unique combination of material and light, creating an enveloping and exclusive atmosphere.