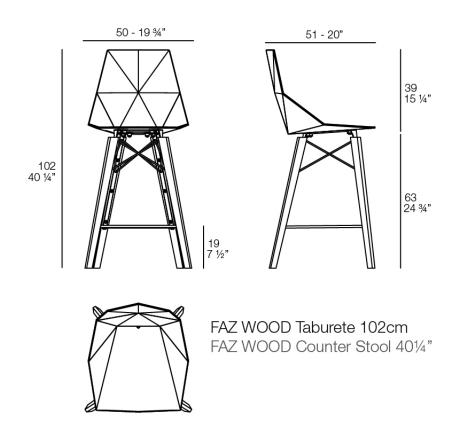

Products / Stools & Ottomans / Faz Wood Counter Stool

# Faz wood counter stool

by Ramón Esteve

Vondom's Faz collection, designed by Ramón Esteve, is one of the firm's most iconic collections. It stands out for its modular design and sophistication, representing harmony, serenity and timelessness through mineral and emphatic shapes. Faz transforms environments with its unique combination of material and light, creating an enveloping and exclusive atmosphere.



# **VOUDOM**

## Info

### Description

Weight: 6.7 Kg





### **Finishes**

#### finishes

BASIC PP Ref. 54303



Available in various colors

#### estructura

ALUMINIUM Ref. VVAR02999





### legs

Ash Ref. VVAR03078





wood 1

wood 2

# **VOUDOM**

## **Ambients**