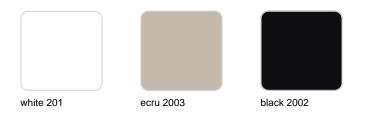

Products / Stools & Ottomans / Faz Wood Counter Stool

# Faz wood counter stool

by Ramón Esteve

Vondom's Faz collection, designed by Ramón Esteve, is one of the firm's most iconic collections. It stands out for its modular design and sophistication, representing harmony, serenity and timelessness through mineral and emphatic shapes. Faz transforms environments with its unique combination of material and light, creating an enveloping and exclusive atmosphere.



# **VOUDOM**

## Info

### Description

Weight: 6.7 Kg





### **Finishes**

#### finishes

BASIC PP Ref. 54303



Available in various colors

#### estructura

ALUMINIUM Ref. VVAR02999





### legs

Ash Ref. VVAR03078





wood 1

wood 2

# **VOUDOM**

## **Ambients**