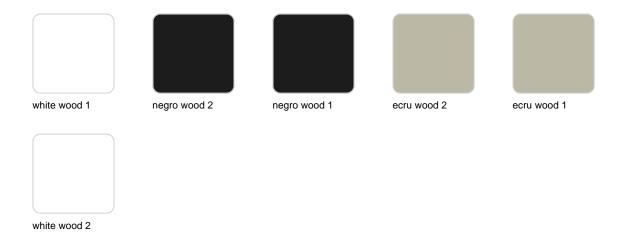

Products / Stools & Ottomans / Faz Wood Counter Stool

# Faz wood counter stool

by Ramón Esteve

Vondom's Faz collection, designed by Ramón Esteve, is one of the firm's most iconic collections. It stands out for its modular design and sophistication, representing harmony, serenity and timelessness through mineral and emphatic shapes. Faz transforms environments with its unique combination of material and light, creating an enveloping and exclusive atmosphere.



# **VOUDOM**

## Info

### Description

Weight: 6.7 Kg





### **Finishes**

#### finishes

BASIC PP Ref. 54303



Available in various colors

#### estructura

ALUMINIUM Ref. VVAR02999





### legs

Ash Ref. VVAR03078





wood 1

wood 2

# **VOUDOM**

## **Ambients**