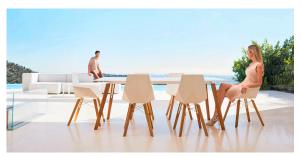

Products / Stools & Ottomans / Faz Wood Counter Stool

# Faz wood counter stool

by Ramón Esteve

Vondom's Faz collection, designed by Ramón Esteve, is one of the firm's most iconic collections. It stands out for its modular design and sophistication, representing harmony, serenity and timelessness through mineral and emphatic shapes. Faz transforms environments with its unique combination of material and light, creating an enveloping and exclusive atmosphere.



# **VOUDOM**

## Info

### Description

Weight: 6.7 Kg





### **Finishes**

#### finishes

BASIC PP Ref. 54303



Available in various colors

#### estructura

ALUMINIUM Ref. VVAR02999





### legs

Ash Ref. VVAR03078





wood 1

wood 2

# **VOUDOM**

## **Ambients**