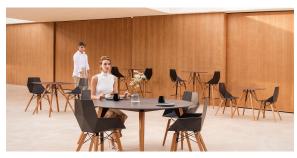

Products / Stools & Ottomans / Faz Wood Counter Stool

# Faz wood counter stool

by Ramón Esteve

Vondom's Faz collection, designed by Ramón Esteve, is one of the firm's most iconic collections. It stands out for its modular design and sophistication, representing harmony, serenity and timelessness through mineral and emphatic shapes. Faz transforms environments with its unique combination of material and light, creating an enveloping and exclusive atmosphere.



# **VOUDOM**

## Info

### Description

Weight: 6.7 Kg





### **Finishes**

#### finishes

BASIC PP Ref. 54303



Available in various colors

#### estructura

ALUMINIUM Ref. VVAR02999





### legs

Ash Ref. VVAR03078





wood 1

wood 2

# **VOUDOM**

## **Ambients**