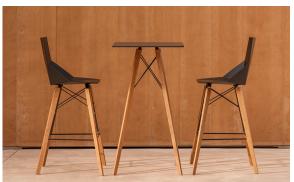

# Faz wood counter stool

by Ramón Esteve

Vondom's Faz collection, designed by Ramón Esteve, is one of the firm's most iconic collections. It stands out for its modular design and sophistication, representing harmony, serenity and timelessness through mineral and emphatic shapes. Faz transforms environments with its unique combination of material and light, creating an enveloping and exclusive atmosphere.