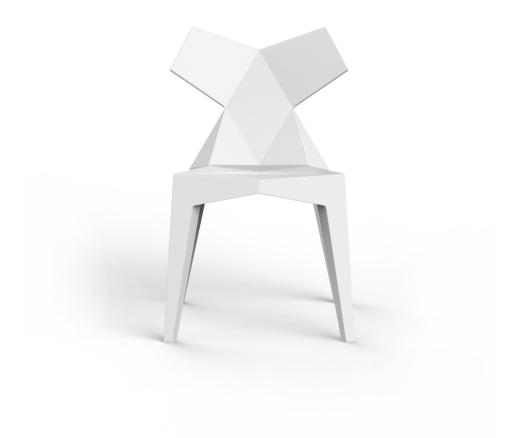

## Kimono chair by Ramón Esteve

<u>Vondom</u> pays tribute to the culture of the Orient in the latest creation from <u>Ramón</u> <u>Esteve</u>: a designer chair inspired by the forms of the kimono. The proposal is a design which was futuristic as well as traditional, the reason for the reference to the Japanese garment, the fabrics of which are imbued with symbolism and history.