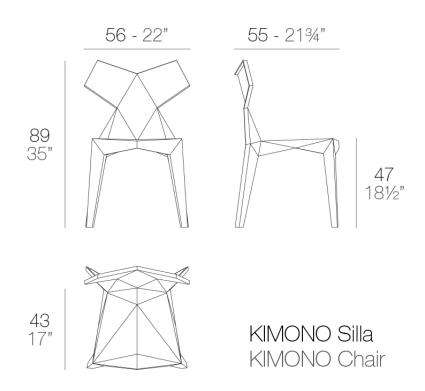

## Kimono chair by Ramón Esteve

<u>Vondom</u> pays tribute to the culture of the Orient in the latest creation from <u>Ramón</u> <u>Esteve</u>: a designer chair inspired by the forms of the kimono. The proposal is a design which was futuristic as well as traditional, the reason for the reference to the Japanese garment, the fabrics of which are imbued with symbolism and history.