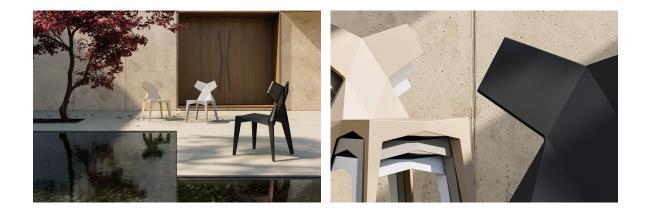

Products / Chairs / Kimono Chair

## Kimono chair by Ramón Esteve

<u>Vondom</u> pays tribute to the culture of the Orient in the latest creation from <u>Ramón</u> <u>Esteve</u>: a designer chair inspired by the forms of the kimono. The proposal is a design which was futuristic as well as traditional, the reason for the reference to the Japanese garment, the fabrics of which are imbued with symbolism and history.



# **VOИDOM**

## Info

#### Description

Made from polypropylene and reinforced with fiberglass manufactured by gas injection. Stackable. Available in various colors. Suitable for indoor and outdoor use.

Weight: 5.1 Kg



## **VOИDOM**

## **Finishes**

finishes BASIC PP Ref. 54299

Available in various colors



### Ambients