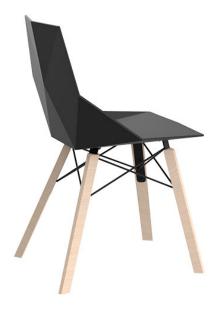

### Faz wood chair by Ramón Esteve

Vondom's Faz collection, designed by Ramón Esteve, is one of the firm's most iconic collections. It stands out for its modular design and sophistication, representing harmony, serenity and timelessness through mineral and emphatic shapes. Faz transforms environments with its unique combination of material and light, creating an enveloping and exclusive atmosphere.