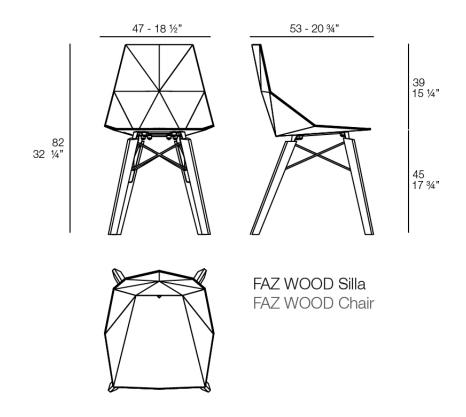

Products / Chairs / Faz Wood Chair

### Faz wood chair by Ramón Esteve

Vondom's Faz collection, designed by Ramón Esteve, is one of the firm's most iconic collections. It stands out for its modular design and sophistication, representing harmony, serenity and timelessness through mineral and emphatic shapes. Faz transforms environments with its unique combination of material and light, creating an enveloping and exclusive atmosphere.



# **VOИDOM**

### Info

#### Description

Weight: 4.4 Kg



# **VOИDOM**

#### **Finishes**

| finishes               |              |              |             |             |
|------------------------|--------------|--------------|-------------|-------------|
| BASIC PP<br>Ref. 54295 |              |              |             |             |
|                        |              |              |             |             |
| negro wood 1           | white wood 1 | negro wood 2 | ecru wood 2 | ecru wood 1 |
| white wood 2           |              |              |             |             |

Available in various colors

#### LACQUERED COLOR INJECTION PP Ref. 54295F

| negro wood 1 | white wood 1 |
|--------------|--------------|
| nogro wood i |              |

\_

## **VOИDOM**

#### legs

Ash Ref. VVAR03074



wood 1

wood 2



### Ambient