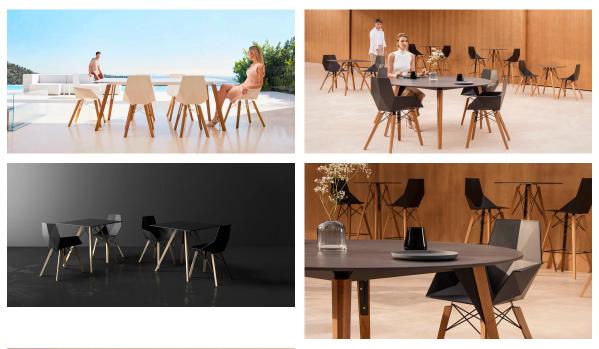

**VOИDOM**

#### **Finishes**

| finishes               |              |              |             |             |
|------------------------|--------------|--------------|-------------|-------------|
| BASIC PP<br>Ref. 54295 |              |              |             |             |
|                        |              |              |             |             |
| negro wood 1           | white wood 1 | negro wood 2 | ecru wood 2 | ecru wood 1 |
| white wood 2           |              |              |             |             |

Available in various colors

#### LACQUERED COLOR INJECTION PP Ref. 54295F

| negro wood 1 | white wood 1 |
|--------------|--------------|
| nogro wood i |              |

\_

## **VOИDOM**

#### legs

Ash Ref. VVAR03074



wood 1

wood 2



### Ambients