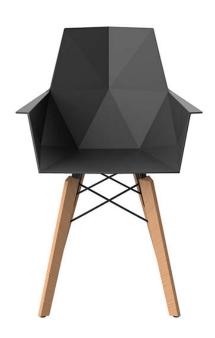

## Faz wood armchair

by Ramón Esteve

Vondom's Faz collection, designed by Ramón Esteve, is one of the firm's most iconic collections. It stands out for its modular design and sophistication, representing harmony, serenity and timelessness through mineral and emphatic shapes. Faz transforms environments with its unique combination of material and light, creating an enveloping and exclusive atmosphere.