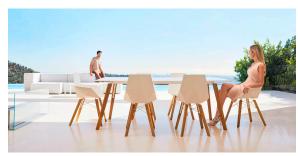

Products / Chairs / Faz Wood Armchair

## Faz wood armchair

by Ramón Esteve

Vondom's Faz collection, designed by Ramón Esteve, is one of the firm's most iconic collections. It stands out for its modular design and sophistication, representing harmony, serenity and timelessness through mineral and emphatic shapes. Faz transforms environments with its unique combination of material and light, creating an enveloping and exclusive atmosphere.



## **VOUDOM**

### Info

### Description

Weight: 5.04 Kg





### **Finishes**

#### finishes

BASIC PP Ref. 54294



Available in various colors

#### LACQUERED COLOR INJECTION PP Ref. 54294F





### legs

Ash Ref. VVAR03074





wood 1

wood 2

# **VOUDOM**

### **Ambients**