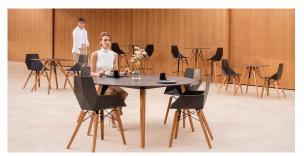

Products / Chairs / Faz Wood Armchair

## Faz wood armchair

by Ramón Esteve

Vondom's Faz collection, designed by Ramón Esteve, is one of the firm's most iconic collections. It stands out for its modular design and sophistication, representing harmony, serenity and timelessness through mineral and emphatic shapes. Faz transforms environments with its unique combination of material and light, creating an enveloping and exclusive atmosphere.



## **VOUDOM**

### Info

### Description

Weight: 5.04 Kg





### **Finishes**

#### finishes

BASIC PP Ref. 54294



Available in various colors

#### LACQUERED COLOR INJECTION PP Ref. 54294F





### legs

Ash Ref. VVAR03074





wood 1

wood 2

# **VOUDOM**

### **Ambients**