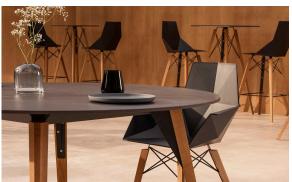

## Faz wood armchair

by Ramón Esteve

Vondom's Faz collection, designed by Ramón Esteve, is one of the firm's most iconic collections. It stands out for its modular design and sophistication, representing harmony, serenity and timelessness through mineral and emphatic shapes. Faz transforms environments with its unique combination of material and light, creating an enveloping and exclusive atmosphere.