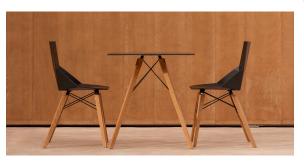

## Faz wood armchair

by Ramón Esteve

Vondom's Faz collection, designed by Ramón Esteve, is one of the firm's most iconic collections. It stands out for its modular design and sophistication, representing harmony, serenity and timelessness through mineral and emphatic shapes. Faz transforms environments with its unique combination of material and light, creating an enveloping and exclusive atmosphere.