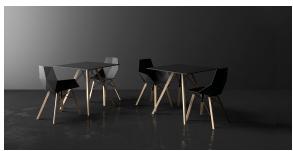

## Faz wood armchair

by Ramón Esteve

Vondom's Faz collection, designed by Ramón Esteve, is one of the firm's most iconic collections. It stands out for its modular design and sophistication, representing harmony, serenity and timelessness through mineral and emphatic shapes. Faz transforms environments with its unique combination of material and light, creating an enveloping and exclusive atmosphere.