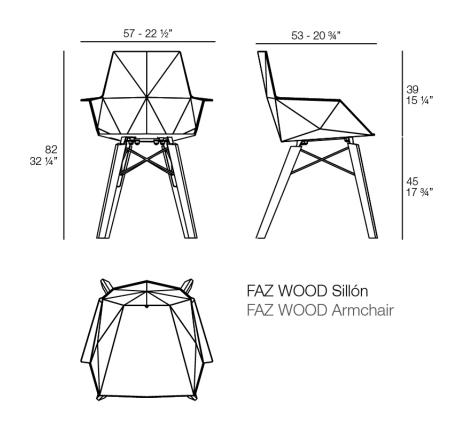

Products / Chairs / Faz Wood Armchair

## Faz wood armchair

by Ramón Esteve

Vondom's Faz collection, designed by Ramón Esteve, is one of the firm's most iconic collections. It stands out for its modular design and sophistication, representing harmony, serenity and timelessness through mineral and emphatic shapes. Faz transforms environments with its unique combination of material and light, creating an enveloping and exclusive atmosphere.



## **VOUDOM**

### Info

### Description

Weight: 5.04 Kg





### **Finishes**

#### finishes

BASIC PP Ref. 54294



Available in various colors

#### LACQUERED COLOR INJECTION PP Ref. 54294F





### legs

Ash Ref. VVAR03074





wood 1

wood 2

# **VOUDOM**

### **Ambients**