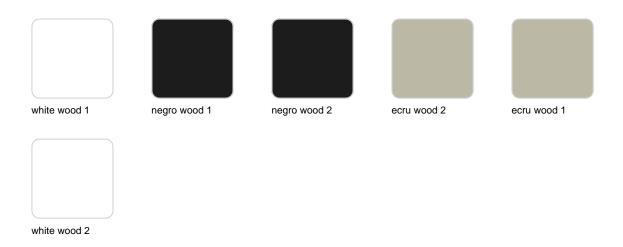

Products / Chairs / Faz Wood Armchair

## Faz wood armchair

by Ramón Esteve

Vondom's Faz collection, designed by Ramón Esteve, is one of the firm's most iconic collections. It stands out for its modular design and sophistication, representing harmony, serenity and timelessness through mineral and emphatic shapes. Faz transforms environments with its unique combination of material and light, creating an enveloping and exclusive atmosphere.



## **VOUDOM**

### Info

### Description

Weight: 5.04 Kg





### **Finishes**

#### finishes

BASIC PP Ref. 54294



Available in various colors

#### LACQUERED COLOR INJECTION PP Ref. 54294F





### legs

Ash Ref. VVAR03074





wood 1

wood 2

# **VOUDOM**

### **Ambients**