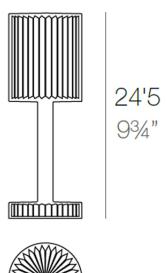

## Description

Polymethylmethacrylate resin. Transparent or colored

Weight: 0.56 Kg

8'5 31/4"

GATSBY Lámpara Mesa Cilíndrica GATSBY Cylindrical Table Lamp