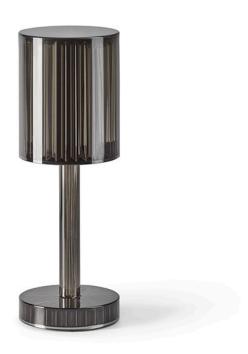

# Gatsby cylinder table lamp

by Ramón Esteve

The Gatsby collection, designed by Ramón Esteve, evokes the elegance and glamour of Art Deco, reminding us of the Roaring Twenties. Inspired by the bonanza, parties and excesses of that era, Gatsby combines intricate design with extraordinary simplicity, reflecting the American dream.

## Description

Polymethylmethacrylate resin. Transparent or colored

Weight: 0.56 Kg

8'5 31/4"

GATSBY Lámpara Mesa Cilíndrica GATSBY Cylindrical Table Lamp