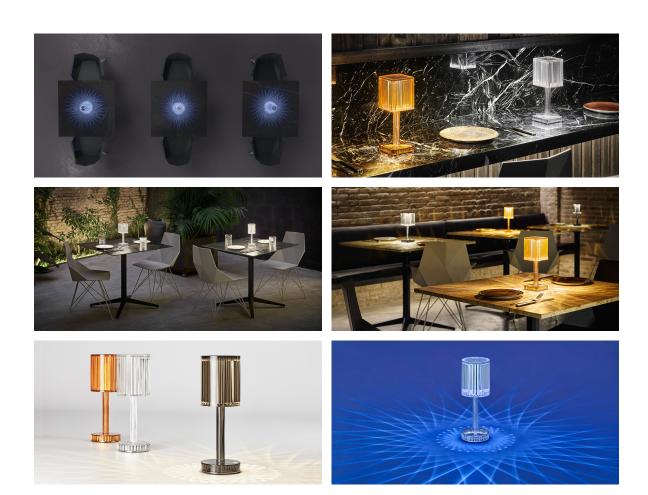

# Gatsby cylinder table lamp

by Ramón Esteve

The Gatsby collection, designed by Ramón Esteve, evokes the elegance and glamour of Art Deco, reminding us of the Roaring Twenties. Inspired by the bonanza, parties and excesses of that era, Gatsby combines intricate design with extraordinary simplicity, reflecting the American dream.

## Description

Polymethylmethacrylate resin. Transparent or colored

Weight: 0.56 Kg

8'5 31/4"

GATSBY Lámpara Mesa Cilíndrica GATSBY Cylindrical Table Lamp

#### LIGHT BATTERY Ref. 54253WY

White internally lit unit with LED technology, with battery-powered. Single LED Warm White 2700k<sup>o</sup>

#### RGBW LED BATTERY Ref. 54253Y

Unit with internal lighting with battery-powered RGBW LED technology. Includes charger.

5 LEDs Colors. (Blue / Fucsia / Amber / Turquoise / Warm White 2700kº)

RGBW LED DMX BATTERY Ref. 54252DY

## **Ambients**