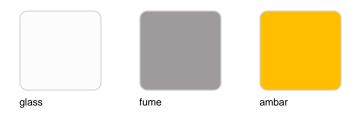

Products / Lamps / Gatsby Prisma Table Lamp

# Gatsby prisma table lamp

by Ramón Esteve

The Gatsby collection, designed by Ramón Esteve, evokes the elegance and glamour of Art Deco, reminding us of the Roaring Twenties. Inspired by the bonanza, parties and excesses of that era, Gatsby combines intricate design with extraordinary simplicity, reflecting the American dream.



## **VOUDOM**

### Info

### Description

Polymethylmethacrylate resin. Transparent or colored

Weight: 0.56 Kg





8 31/4"

GATSBY Lámpara Mesa Prismática GATSBY PrismaticTable Lamp



#### **Finishes**

### lighting

#### LIGHT BATTERY Ref. 54252WY



White internally lit unit with LED technology, with battery-powered. Single LED Warm White 2700k<sup>o</sup>

#### RGBW LED BATTERY Ref. 54252Y



Unit with internal lighting with battery-powered RGBW LED technology. Includes charger.

5 LEDs Colors. (Blue / Fucsia / Amber / Turquoise / Warm White 2700kº)

# **VOUDOM**

## **Ambients**