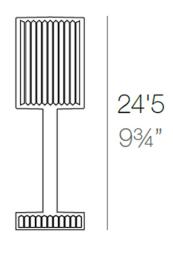

### Description

Polymethylmethacrylate resin. Transparent or colored

Weight: 0.56 Kg

8 31/4"

GATSBY Lámpara Mesa Prismática GATSBY PrismaticTable Lamp