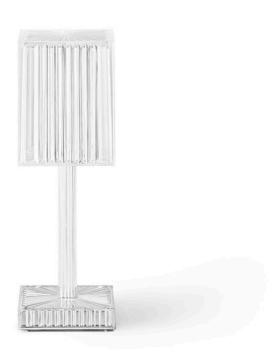

# Gatsby prisma table lamp

by Ramón Esteve

The Gatsby collection, designed by Ramón Esteve, evokes the elegance and glamour of Art Deco, reminding us of the Roaring Twenties. Inspired by the bonanza, parties and excesses of that era, Gatsby combines intricate design with extraordinary simplicity, reflecting the American dream.

### Description

Polymethylmethacrylate resin. Transparent or colored

Weight: 0.56 Kg

8 31/4"

GATSBY Lámpara Mesa Prismática GATSBY PrismaticTable Lamp