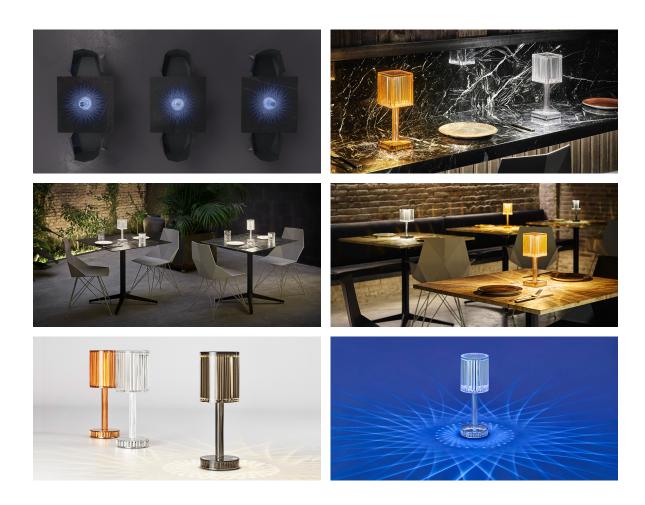

# Gatsby prisma table lamp

by Ramón Esteve

The Gatsby collection, designed by Ramón Esteve, evokes the elegance and glamour of Art Deco, reminding us of the Roaring Twenties. Inspired by the bonanza, parties and excesses of that era, Gatsby combines intricate design with extraordinary simplicity, reflecting the American dream.

### Description

Polymethylmethacrylate resin. Transparent or colored

Weight: 0.56 Kg

8 31/4"

GATSBY Lámpara Mesa Prismática GATSBY PrismaticTable Lamp

#### LIGHT BATTERY Ref. 54252WY

White internally lit unit with LED technology, with battery-powered. Single LED Warm White 2700k<sup>o</sup>

#### RGBW LED BATTERY Ref. 54252Y

Unit with internal lighting with battery-powered RGBW LED technology. Includes charger.

5 LEDs Colors. (Blue / Fucsia / Amber / Turquoise / Warm White 2700kº)

## **Ambients**