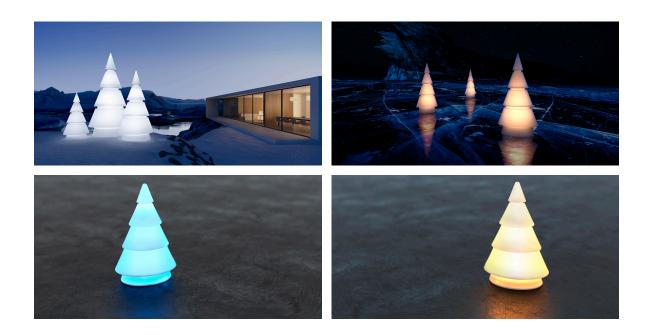

#### lighting

WHITE LED Ref. 54251W

ice 2101

White internally lit unit with LED technology. Available only in matte ice white finish.

RGBW LED BATTERY Ref. 54251Y

ice 2101

Unit with internal lighting with battery-powered RGBW LED technology. Includes charger and remote control for switching colors and charger. Available only in matte ice white finish.

### **Ambients**