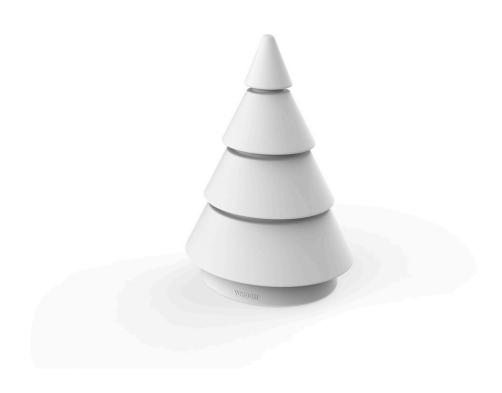

## Forest nano

by Ramón Esteve

Ramón Esteve has designed for Vondom the Forest Collection, a backlit piece shaped after a geometric abstraction of a Christmas tree.

#### Description

Made of polyethylene resin by rotational moulding. 100% Recyclable. Item suitable for indoor and outdoor use. Available in different finishes.

Weight: 0.35 Kg

FOREST Nano Árbol 25 cm - 934" FOREST Nano Tree 25 cm - 934"