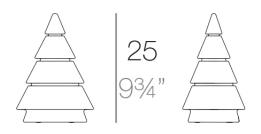

#### Description

Made of polyethylene resin by rotational moulding. 100% Recyclable. Item suitable for indoor and outdoor use. Available in different finishes.

Weight: 0.35 Kg

FOREST Nano Árbol 25 cm - 934" FOREST Nano Tree 25 cm - 934"