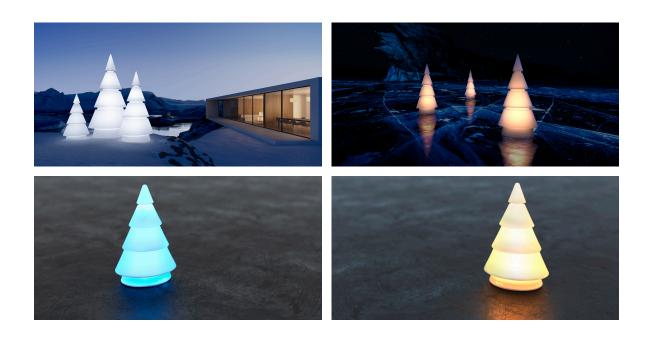

transmitter (not included). There are two options to choose from: Professional XLR DMX and Home WIFI DMX. (Remote control included). Optional battery

RGBW LED BATTERY Ref. 54250Y



Unit with internal lighting with battery-powered RGBW LED technology. Includes charger and remote control for switching colors and charger. Available only in matte ice white finish.

RGBW LED DMX BATTERY Ref. 54250DY



ice 2101

Unit with internal lighting with RGBW LED technology and remote control unit for switching colors. Also controlLED by DMX-1024 (wireless), enabling communication between one or more products simultaneously via the DMX



transmitter (not included). There are two options to choose from: Professional XLR DMX and Home WIFI DMX. (Remote control included).

# **VOUDOM**

### **Ambients**