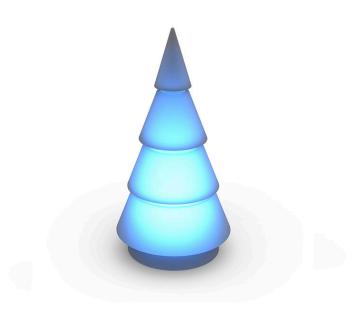

## Forest 1m

by Ramón Esteve

Ramón Esteve has designed for Vondom the Forest Collection, a backlit piece shaped after a geometric abstraction of a Christmas tree.

#### lighting

WHITE LED Ref. 54250W

ice 2101

White internally lit unit with LED technology. Available only in matte ice white finish.

RGBW LED Ref. 54250L

ice 2101

Unit with internal lighting with RGBW LED technology and remote control unit for switching colors. Available only in matte ice white finish. Remote control included.