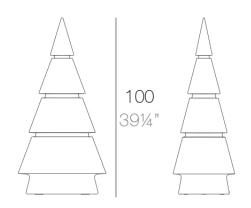

### Description

Made of polyethylene resin by rotational moulding. 100% Recyclable. Item suitable for indoor and outdoor use. Available in different finishes.

Weight: 6.24 Kg

50 - 193/4"

FOREST Árbol 100 cm - 3914" FOREST Tree 100 cm - 3914"