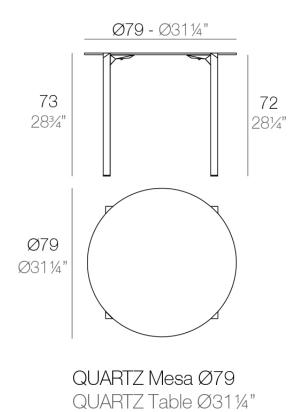

Products / Dining Tables / Quartz Dining Table Ø79

## Quartz dining table Ø79 by Ramón Esteve

Created by Ramón Esteve for Vondom, it offers a perfect blend of elegance and functionality in outdoor furniture. With an orthogonal geometry and triangular profiles, this collection stands out for its visual lightness and timeless design.

### Description

Weight: 9.7 Kg