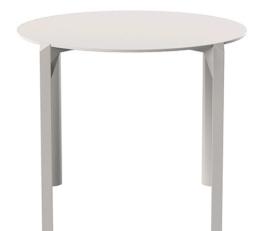

## Quartz dining table Ø79 by Ramón Esteve

Created by Ramón Esteve for Vondom, it offers a perfect blend of elegance and functionality in outdoor furniture. With an orthogonal geometry and triangular profiles, this collection stands out for its visual lightness and timeless design.