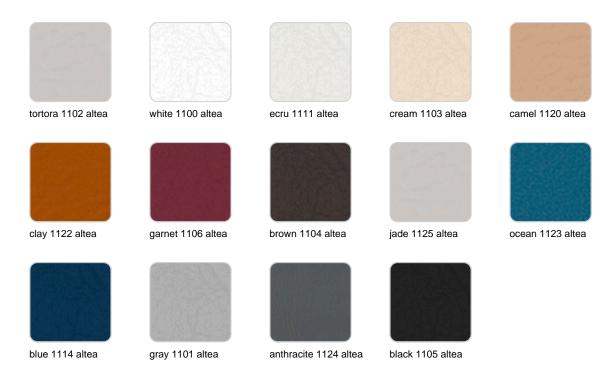

#### ALTEA Ref. 54216

Soft outdoor fabric with leather-like texture.

BAIONA Ref. 54216

High density 100% acrylic fabric, which provides a solid feel. It has an irregular pattern that adds a handcrafted touch.