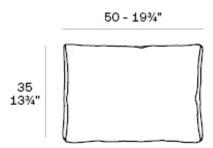

### Description

Weight: 1.1 Kg

Tablet. Pillow 35x50cm Tablet. Cojín 35x50cm 54216