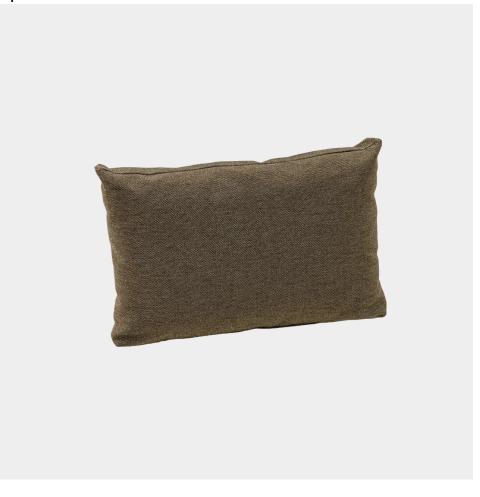

Products / Decorative Cushions / Cushion 50×35

## Cushion 50×35 by Ramón Esteve

The outdoor sofa Tablet collection, designed by <u>Ramon Esteve</u> for <u>Vondom</u>, links new technologies and flexibility to the versatility of a sectional composition, creating a program based on the duality, identity and integration. Its character blends with the space and adapts itself to it.

### Description

Weight: 1.1 Kg

Tablet. Pillow 35x50cm Tablet. Cojín 35x50cm 54216