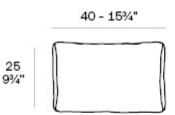

#### Description

Weight: 0.85 Kg

Tablet. Pillow 25x40cm Tablet. Cojín 25x40cm 54215