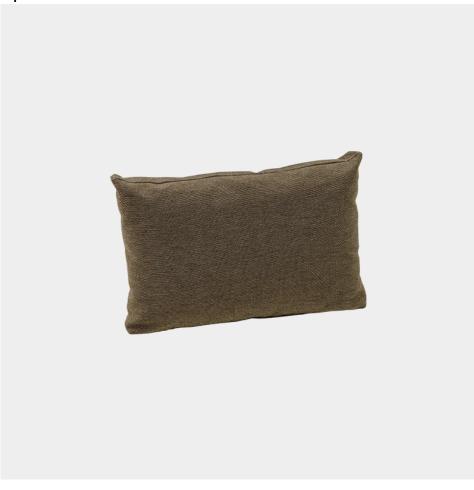

Products / Decorative Cushions / Cushion 40×25

## Cushion 40×25 by Ramón Esteve

The outdoor sofa Tablet collection, designed by <u>Ramon Esteve</u> for <u>Vondom</u>, links new technologies and flexibility to the versatility of a sectional composition, creating a program based on the duality, identity and integration. Its character blends with the space and adapts itself to it.

#### Description

Weight: 0.85 Kg

Tablet. Pillow 25x40cm Tablet. Cojín 25x40cm 54215