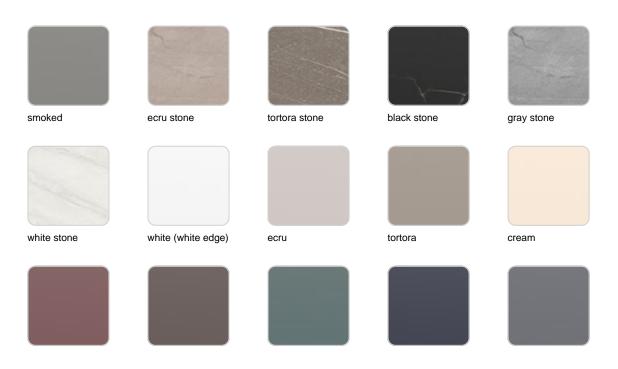

## tabletops

Solid Core Ref. VVAR02393

blue anthracite garnet green

#### HPL Ref. VVAR02393

white(black edge)

ecru(black edge)

black(black edge)

### HPL black edge

#### Solid Core wood Ref. VVAR02393

oak1

oak2