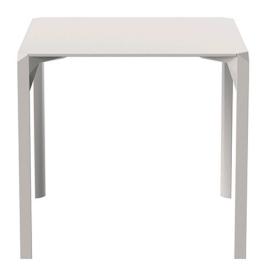

# Quartz dining table 79×79

by Ramón Esteve

Created by Ramón Esteve for Vondom, it offers a perfect blend of elegance and functionality in outdoor furniture. With an orthogonal geometry and triangular profiles, this collection stands out for its visual lightness and timeless design.

## Description

Made from polypropylene and reinforced with fiberglass manufactured by gas injection. Available in various colors. Suitable for indoor and outdoor use.

Weight: 10.45 Kg