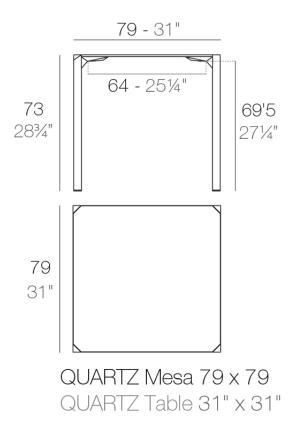

# Quartz dining table 79×79

by Ramón Esteve

Created by Ramón Esteve for Vondom, it offers a perfect blend of elegance and functionality in outdoor furniture. With an orthogonal geometry and triangular profiles, this collection stands out for its visual lightness and timeless design.

## Description

Made from polypropylene and reinforced with fiberglass manufactured by gas injection. Available in various colors. Suitable for indoor and outdoor use.

Weight: 10.45 Kg