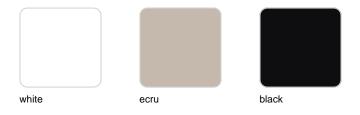

Products / Dining Tables / Quartz Dining Table 79×79

# Quartz dining table 79×79

by Ramón Esteve

Created by Ramón Esteve for Vondom, it offers a perfect blend of elegance and functionality in outdoor furniture. With an orthogonal geometry and triangular profiles, this collection stands out for its visual lightness and timeless design.



## **VOUDOM**

## Info

## Description

Made from polypropylene and reinforced with fiberglass manufactured by gas injection. Available in various colors. Suitable for indoor and outdoor use.

Weight: 10.45 Kg



# **VOUDOM**

## **Finishes**

### finishes

BASIC PP Ref. 54205



Available in various colors

## tabletops

Solid Core Ref. VVAR02393





blue anthracite garnet green

#### HPL Ref. VVAR02393







white(black edge)

ecru(black edge)

black(black edge)

### HPL black edge

#### Solid Core wood Ref. VVAR02393





oak1

oak2