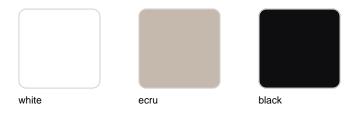

Products / Dining Tables / Quartz Dining Table 69×69

# Quartz dining table 69×69

by Ramón Esteve

Created by Ramón Esteve for Vondom, it offers a perfect blend of elegance and functionality in outdoor furniture. With an orthogonal geometry and triangular profiles, this collection stands out for its visual lightness and timeless design.





## Info

### Description

Made from polypropylene and reinforced with fiberglass manufactured by gas injection. Available in various colors. Suitable for indoor and outdoor use.

Weight: 8.51 Kg





# **Finishes**

#### finishes

BASIC PP Ref. 54204



Available in various colors

## tabletops

**HPL** 

Ref. VVAR02392



HPL black edge

Solid Core wood Ref. VVAR02392

# **VOUDOM**





oak1

oak2