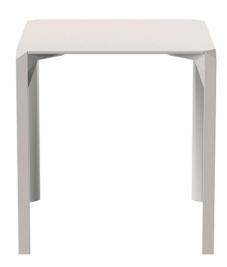

# Quartz dining table 69×69

by Ramón Esteve

Created by Ramón Esteve for Vondom, it offers a perfect blend of elegance and functionality in outdoor furniture. With an orthogonal geometry and triangular profiles, this collection stands out for its visual lightness and timeless design.