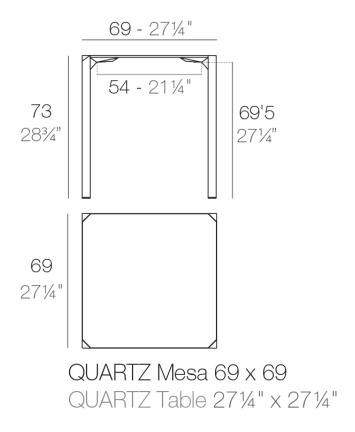

Products / Dining Tables / Quartz Dining Table 69×69

# Quartz dining table 69×69

by Ramón Esteve

Created by Ramón Esteve for Vondom, it offers a perfect blend of elegance and functionality in outdoor furniture. With an orthogonal geometry and triangular profiles, this collection stands out for its visual lightness and timeless design.