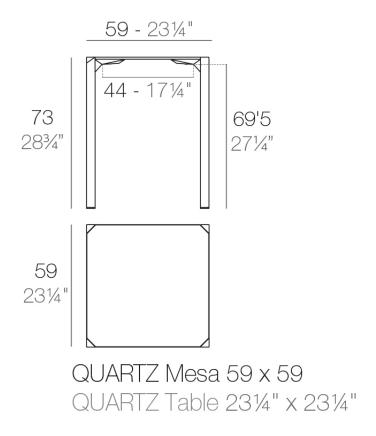

#### Description

Made from polypropylene and reinforced with fiberglass manufactured by gas injection. Available in various colors. Suitable for indoor and outdoor use.

Weight: 0.78 Kg