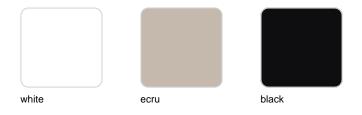

Products / Dining Tables / Quartz Dining Table 59×59

# Quartz dining table 59×59

by Ramón Esteve

Created by Ramón Esteve for Vondom, it offers a perfect blend of elegance and functionality in outdoor furniture. With an orthogonal geometry and triangular profiles, this collection stands out for its visual lightness and timeless design.



# **VOUDOM**

### Info

#### Description

Made from polypropylene and reinforced with fiberglass manufactured by gas injection. Available in various colors. Suitable for indoor and outdoor use.

Weight: 0.78 Kg





# **Finishes**

#### finishes

BASIC PP Ref. 54203



Available in various colors

## tabletops

HPL Ref. VVAR02391



HPL black edge