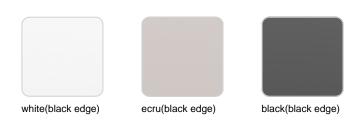

Products / Dining Tables / Quartz Dining Table 59×59

# Quartz dining table 59×59

by Ramón Esteve

Created by Ramón Esteve for Vondom, it offers a perfect blend of elegance and functionality in outdoor furniture. With an orthogonal geometry and triangular profiles, this collection stands out for its visual lightness and timeless design.



# **VOUDOM**

### Info

#### Description

Made from polypropylene and reinforced with fiberglass manufactured by gas injection. Available in various colors. Suitable for indoor and outdoor use.

Weight: 0.78 Kg





# **Finishes**

#### finishes

BASIC PP Ref. 54203



Available in various colors

## tabletops

HPL Ref. VVAR02391



HPL black edge