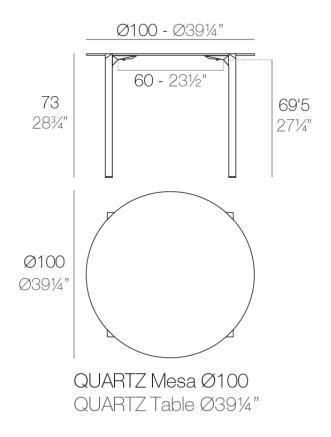

#### Description

Made from polypropylene and reinforced with fiberglass manufactured by gas injection. Available in various colors. Suitable for indoor and outdoor use.

Weight: 13.06 Kg