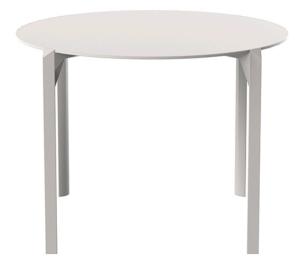

### Quartz dining table Ø100 by Ramón Esteve

Created by Ramón Esteve for Vondom, it offers a perfect blend of elegance and functionality in outdoor furniture. With an orthogonal geometry and triangular profiles, this collection stands out for its visual lightness and timeless design.

#### Description

Made from polypropylene and reinforced with fiberglass manufactured by gas injection. Available in various colors. Suitable for indoor and outdoor use.

Weight: 13.06 Kg