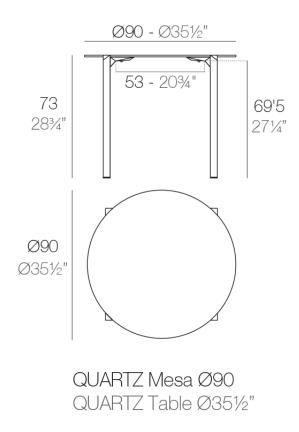

Products / Dining Tables / Quartz Dining Table Ø90

# Quartz dining table ø90

by Ramón Esteve

Created by Ramón Esteve for Vondom, it offers a perfect blend of elegance and functionality in outdoor furniture. With an orthogonal geometry and triangular profiles, this collection stands out for its visual lightness and timeless design.



## **VOUDOM**

## Info

## Description

Made from polypropylene and reinforced with fiberglass manufactured by gas injection. Available in various colors. Suitable for indoor and outdoor use.

Weight: 10.8 Kg



# **VOUDOM**

## **Finishes**

### finishes

BASIC PP Ref. 54201



Available in various colors

## tabletops

Solid Core Ref. VVAR02351





blue anthracite garnet green

#### HPL Ref. VVAR02351







white(black edge)

ecru(black edge)

black(black edge)

### HPL black edge

#### Solid Core wood Ref. VVAR02351





oak1

oak2