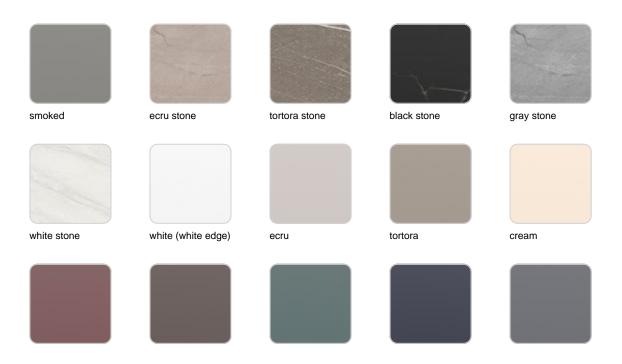

## tabletops

Solid Core Ref. VVAR02351

blue anthracite garnet green

#### HPL Ref. VVAR02351

white(black edge)

ecru(black edge)

black(black edge)

#### Solid Core wood Ref. VVAR02351

oak1

oak2