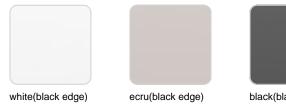

### Finishes

| finishes   |      |       |  |  |
|------------|------|-------|--|--|
| BASIC PP   |      |       |  |  |
| Ref. 54200 |      |       |  |  |
|            |      |       |  |  |
|            |      |       |  |  |
| white      | ecru | black |  |  |

Available in various colors

#### tabletops

Solid Core Ref. VVAR02350

white (white edge)

HPL Ref. VVAR02350

## **VONDOM**

ecru(black edge)

black(black edge)