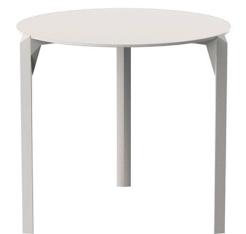

### Quartz dining table Ø79 by Ramón Esteve

Created by Ramón Esteve for Vondom, it offers a perfect blend of elegance and functionality in outdoor furniture. With an orthogonal geometry and triangular profiles, this collection stands out for its visual lightness and timeless design.

#### Description

Made from polypropylene and reinforced with fiberglass manufactured by gas injection. Available in various colors. Suitable for indoor and outdoor use.

Weight: 8.31 Kg