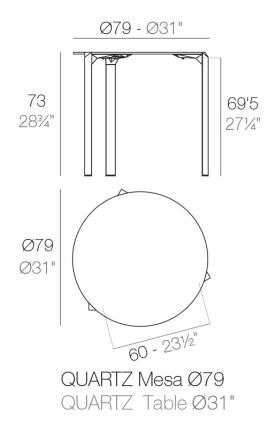

#### Description

Made from polypropylene and reinforced with fiberglass manufactured by gas injection. Available in various colors. Suitable for indoor and outdoor use.

Weight: 8.31 Kg