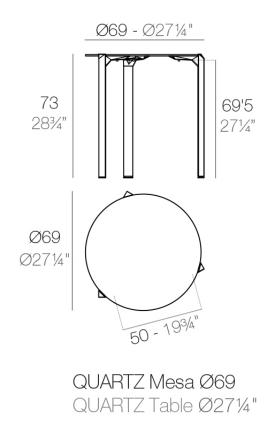

Products / Dining Tables / Quartz Dining Table Ø69

## Quartz dining table Ø69 by Ramón Esteve

Created by Ramón Esteve for Vondom, it offers a perfect blend of elegance and functionality in outdoor furniture. With an orthogonal geometry and triangular profiles, this collection stands out for its visual lightness and timeless design.