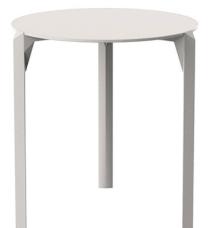

## Quartz dining table Ø69 by Ramón Esteve

Created by Ramón Esteve for Vondom, it offers a perfect blend of elegance and functionality in outdoor furniture. With an orthogonal geometry and triangular profiles, this collection stands out for its visual lightness and timeless design.