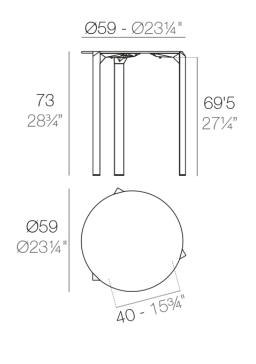

#### Description

Made from polypropylene and reinforced with fiberglass manufactured by gas injection. Available in various colors. Suitable for indoor and outdoor use.

Weight: 5.1 Kg

QUARTZ Mesa Ø59 QUARTZ Table Ø231/4"