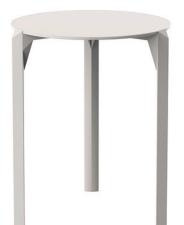

## Quartz dining table Ø59 by Ramón Esteve

Created by Ramón Esteve for Vondom, it offers a perfect blend of elegance and functionality in outdoor furniture. With an orthogonal geometry and triangular profiles, this collection stands out for its visual lightness and timeless design.

#### Description

Made from polypropylene and reinforced with fiberglass manufactured by gas injection. Available in various colors. Suitable for indoor and outdoor use.

Weight: 5.1 Kg

QUARTZ Mesa Ø59 QUARTZ Table Ø231/4"