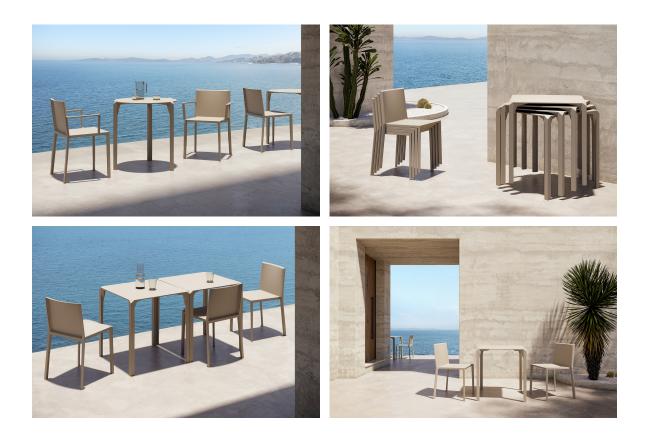

furniture. With an orthogonal geometry and triangular profiles, this collection stands out for its visual lightness and timeless design.



# **VOИDOM**

## Info

#### Description

Made from polypropylene and reinforced with fiberglass manufactured by gas injection. Available in various colors. Suitable for indoor and outdoor use.

Weight: 5.1 Kg



QUARTZ Mesa Ø59 QUARTZ Table Ø231/4"

# **VOИDOM**

## Finishes

| finishes   |      |       |  |
|------------|------|-------|--|
| BASIC PP   |      |       |  |
| Ref. 54198 |      |       |  |
|            |      |       |  |
|            |      |       |  |
| white      | ecru | black |  |

Available in various colors

#### tabletops

#### HPL Ref. VVAR02348







white(black edge)

ecru(black edge)



#### HPL black edge



## Ambients