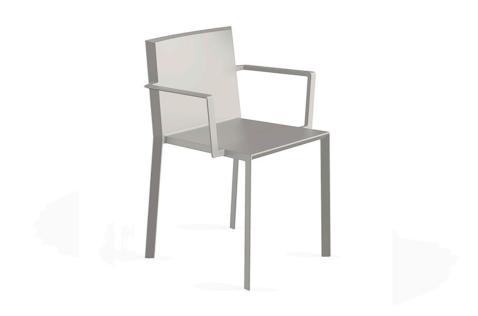

## Quartz chair with arms

by Ramón Esteve

Created by Ramón Esteve for Vondom, it offers a perfect blend of elegance and functionality in outdoor furniture. With an orthogonal geometry and triangular profiles, this collection stands out for its visual lightness and timeless design.

### Description

Injected polypropylene with fiber glass. Stackable. Item suitable for indoor and outdoor use.

Weight: 3 Kg