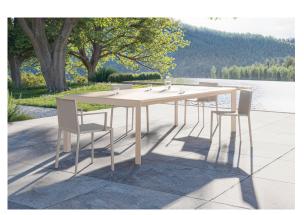

Products / Chairs / Quartz Chair With Arms

## Quartz chair with arms

by Ramón Esteve

Created by Ramón Esteve for Vondom, it offers a perfect blend of elegance and functionality in outdoor furniture. With an orthogonal geometry and triangular profiles, this collection stands out for its visual lightness and timeless design.





### Info

### Description

Injected polypropylene with fiber glass. Stackable. Item suitable for indoor and outdoor use.

Weight: 3 Kg





### **Accessories**

• Fabric

Fabric

## **VOUDOM**

### **Finishes**

#### finishes

BASIC PP Ref. 54195



Available in various colors

# **VOUDOM**

### **Ambients**