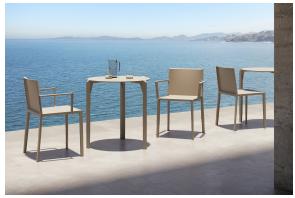

## Quartz chair with arms

by Ramón Esteve

Created by Ramón Esteve for Vondom, it offers a perfect blend of elegance and functionality in outdoor furniture. With an orthogonal geometry and triangular profiles, this collection stands out for its visual lightness and timeless design.

### **Ambients**