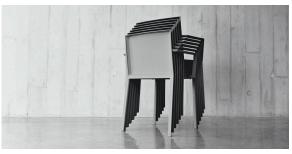

### Description

Injected polypropylene with fiber glass. Stackable. Item suitable for indoor and outdoor use.

Weight: 3 Kg