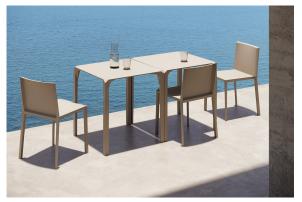

## Quartz chair with arms

by Ramón Esteve

Created by Ramón Esteve for Vondom, it offers a perfect blend of elegance and functionality in outdoor furniture. With an orthogonal geometry and triangular profiles, this collection stands out for its visual lightness and timeless design.

### **Ambients**