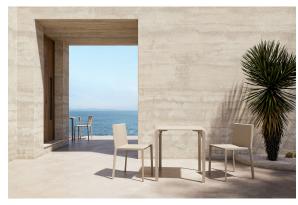

Products / Chairs / Quartz Chair With Arms

## Quartz chair with arms

by Ramón Esteve

Created by Ramón Esteve for Vondom, it offers a perfect blend of elegance and functionality in outdoor furniture. With an orthogonal geometry and triangular profiles, this collection stands out for its visual lightness and timeless design.





### Info

### Description

Injected polypropylene with fiber glass. Stackable. Item suitable for indoor and outdoor use.

Weight: 3 Kg





### **Accessories**

• Fabric

Fabric

## **VOUDOM**

### **Finishes**

#### finishes

BASIC PP Ref. 54195



Available in various colors

# **VOUDOM**

### **Ambients**