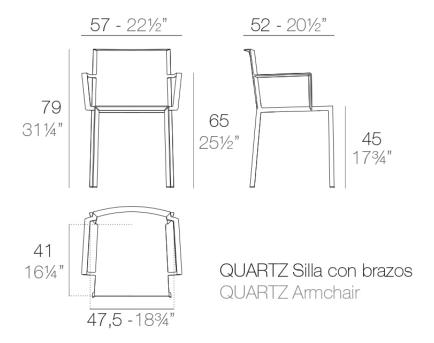

### Info

### Description

Injected polypropylene with fiber glass. Stackable. Item suitable for indoor and outdoor use.

Weight: 3 Kg