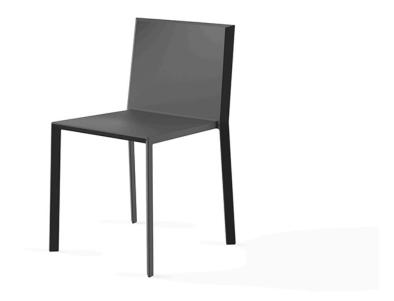

## Quartz chair

by Ramón Esteve

Created by Ramón Esteve for Vondom, it offers a perfect blend of elegance and functionality in outdoor furniture. With an orthogonal geometry and triangular profiles, this collection stands out for its visual lightness and timeless design.