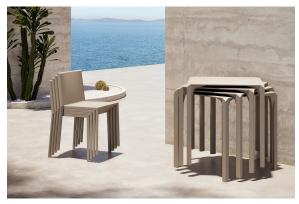

Products / Chairs / Quartz Chair

## Quartz chair

by Ramón Esteve

Created by Ramón Esteve for Vondom, it offers a perfect blend of elegance and functionality in outdoor furniture. With an orthogonal geometry and triangular profiles, this collection stands out for its visual lightness and timeless design.



## **VOUDOM**

### Info

#### Description

Injected polypropylene with fiber glass. Stackable. Item suitable for indoor and outdoor use.

Weight: 3 Kg





### **Accessories**

• Fabric

Fabric

# **VOUDOM**

### **Finishes**

#### finishes

BASIC PP Ref. 54194



Available in various colors

# **VOUDOM**

### **Ambients**