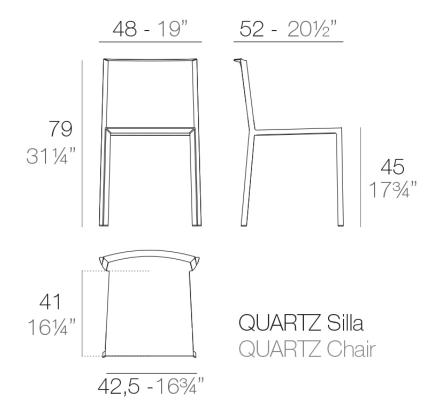

#### Description

Injected polypropylene with fiber glass. Stackable. Item suitable for indoor and outdoor use.

Weight: 3 Kg