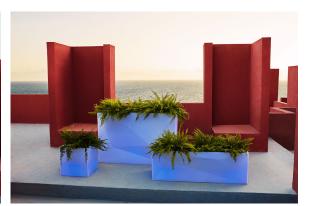

## **Ambients**

### lighting

WHITE LED Ref. 54177W

ice 2101

White internally lit unit with LED technology. Available only in matte ice white finish.

RGBW LED Ref. 54177L

ice 2101

Unit with internal lighting with RGBW LED technology and remote control unit for switching colors. Available only in matte ice white finish. Remote control included.