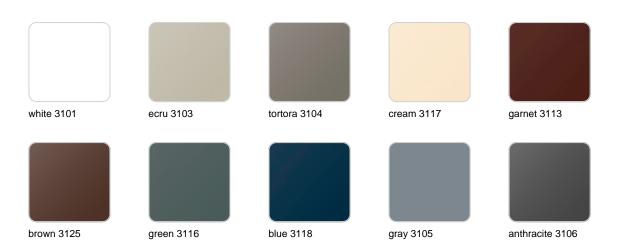

### **Finishes**

### finishes

#### BASIC Ref. 54177A

Matt Polyethylene

SELF-WATERING Ref. 54177R

Self-watering system included in all planters except those with basic finish

#### LACQUERED Ref. 54177F

Lacquered Polyethylene