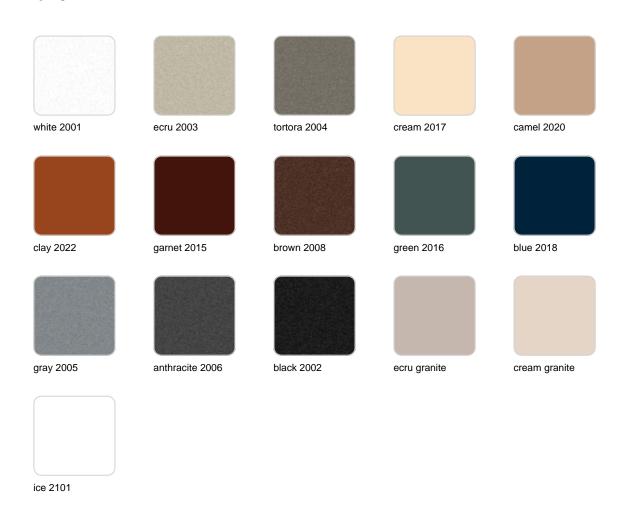

### **Finishes**

### finishes

#### BASIC Ref. 54177A

Matt Polyethylene

SELF-WATERING Ref. 54177R

Self-watering system included in all planters except those with basic finish

#### LACQUERED Ref. 54177F

Lacquered Polyethylene