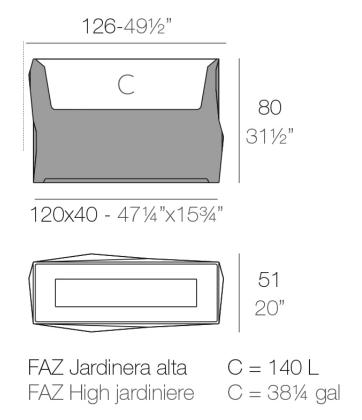

### Description

Pot made of polyethylene resin by rotational moulding.100% Recyclable. Item suitable for indoor and outdoor use. Available in different finishes.

Weight: 20.47 Kg