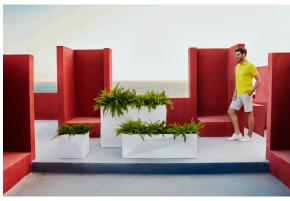

he DMX transmitter (not included). There are two options to choose from: Professional XLR DMX and Home WIFI DMX. (Remote control included). Optional battery

**RGBW LED BATTERY** Ref. 54177Y



Unit with internal lighting with battery-powered RGBW LED technology. Includes charger and remote control for switching colors and charger. Available only in matte ice white finish.

**RGBW LED DMX BATTERY** Ref. 54177DY



ice 2101

Unit with internal lighting with RGBW LED technology and remote control unit for switching colors. Also controlLED by DMX-1024 (wireless), enabling communication between one or more products simultaneously via the DMX



transmitter (not included). There are two options to choose from: Professional XLR DMX and Home WIFI DMX. (Remote control included).

## **Ambients**