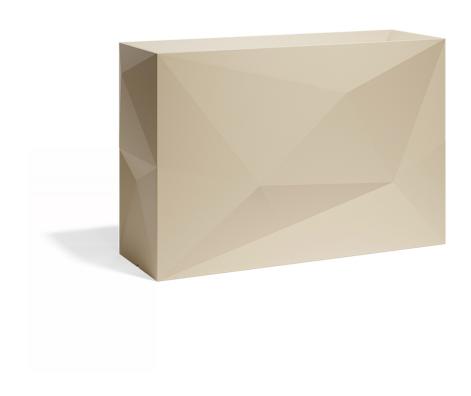

# Faz wall planter 126x51x80cm

by Ramón Esteve

Vondom's Faz collection, designed by Ramón Esteve, is one of the firm's most iconic collections. It stands out for its modular design and sophistication, representing harmony, serenity and timelessness through mineral and emphatic shapes. Faz transforms environments with its unique combination of material and light, creating an enveloping and exclusive atmosphere.

### Description

Pot made of polyethylene resin by rotational moulding.100% Recyclable. Item suitable for indoor and outdoor use. Available in different finishes.

Weight: 20.47 Kg