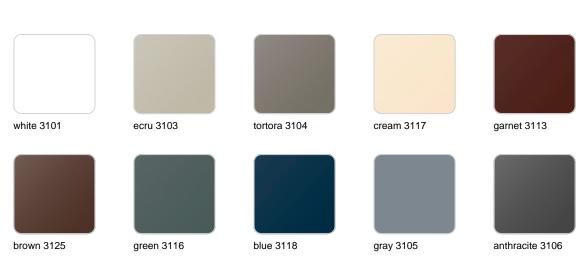

## **Finishes**

finishes

| BASIC<br>Ref. 54176A |                 |              |              |               |
|----------------------|-----------------|--------------|--------------|---------------|
|                      |                 |              |              |               |
| white 2001           | ecru 2003       | tortora 2004 | cream 2017   | camel 2020    |
| clay 2022            | garnet 2015     | brown 2008   | green 2016   | blue 2018     |
|                      |                 |              |              |               |
| gray 2005            | anthracite 2006 | black 2002   | ecru granite | cream granite |
|                      |                 |              |              |               |

#### SELF-WATERING Ref. 54176R

| white 2001 | ecru 2003       | tortora 2004 | cream 2017   | camel 2020    |
|------------|-----------------|--------------|--------------|---------------|
|            |                 |              |              |               |
| clay 2022  | garnet 2015     | brown 2008   | green 2016   | blue 2018     |
|            |                 |              |              |               |
| gray 2005  | anthracite 2006 | black 2002   | ecru granite | cream granite |
|            |                 |              |              |               |