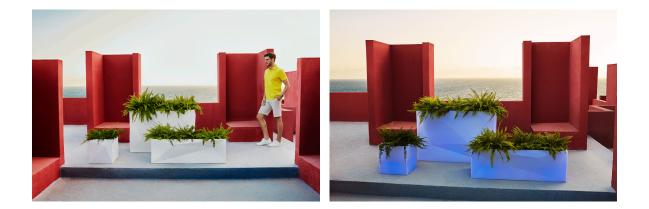

#### lighting

WHITE LED Ref. 54176W

White internally lit unit with LED technology. Available only in matte ice white finish.

RGBW LED Ref. 54176L

Unit with internal lighting with RGBW LED technology and remote control unit for switching colors. Available only in matte ice white finish. Remote control included.

## Ambients