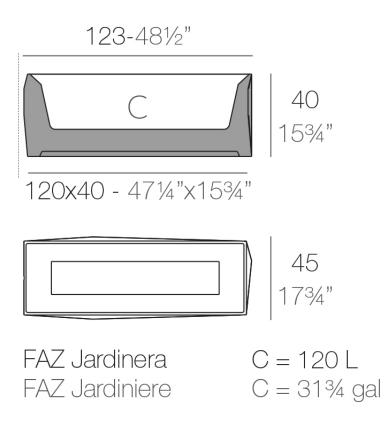

### Description

Pot made of polyethylene resin by rotational moulding.100% Recyclable. Item suitable for indoor and outdoor use. Available in different finishes.

Weight: 13.35 Kg