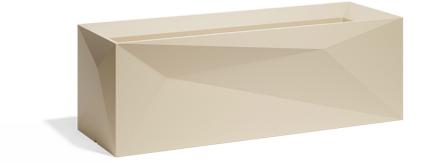

## Faz jardiniere 40x120x40cm by Ramón Esteve

Vondom's Faz collection, designed by Ramón Esteve, is one of the firm's most iconic collections. It stands out for its modular design and sophistication, representing harmony, serenity and timelessness through mineral and emphatic shapes. Faz transforms environments with its unique combination of material and light, creating an enveloping and exclusive atmosphere.

### Description

Pot made of polyethylene resin by rotational moulding.100% Recyclable. Item suitable for indoor and outdoor use. Available in different finishes.

Weight: 13.35 Kg