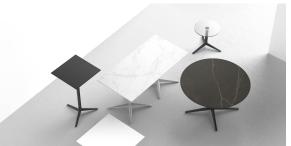

# Faz double base 4 leg

by Ramón Esteve

Vondom's Faz collection, designed by Ramón Esteve, is one of the firm's most iconic collections. It stands out for its modular design and sophistication, representing harmony, serenity and timelessness through mineral and emphatic shapes. Faz transforms environments with its unique combination of material and light, creating an enveloping and exclusive atmosphere.

#### Description

Extruded aluminum tube with cast aluminum base coated with epoxy baked painting. Item suitable for indoor and outdoor use. Table top not included.

Weight: 11.88 Kg

#### ALUMINIUM BASE Ref. 54167

Powder coated aluminum base with non collapsable attachment made of polyamide and fiber glass