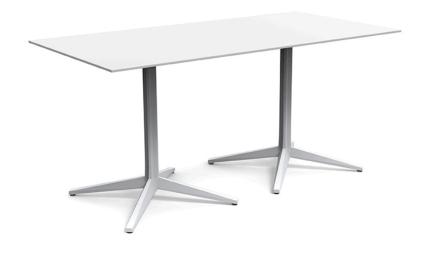

# Faz double base 4 leg

by Ramón Esteve

Vondom's Faz collection, designed by Ramón Esteve, is one of the firm's most iconic collections. It stands out for its modular design and sophistication, representing harmony, serenity and timelessness through mineral and emphatic shapes. Faz transforms environments with its unique combination of material and light, creating an enveloping and exclusive atmosphere.

#### Description

Extruded aluminum tube with cast aluminum base coated with epoxy baked painting. Item suitable for indoor and outdoor use. Table top not included.

Weight: 11.88 Kg