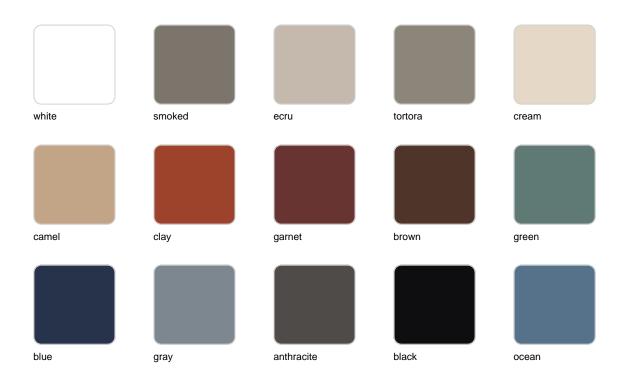

Products / Dining Tables / Faz Double Base 4 Leg

# Faz double base 4 leg

by Ramón Esteve

Vondom's Faz collection, designed by Ramón Esteve, is one of the firm's most iconic collections. It stands out for its modular design and sophistication, representing harmony, serenity and timelessness through mineral and emphatic shapes. Faz transforms environments with its unique combination of material and light, creating an enveloping and exclusive atmosphere.



## **VOUDOM**

### Info

#### Description

Extruded aluminum tube with cast aluminum base coated with epoxy baked painting. Item suitable for indoor and outdoor use. Table top not included.

Weight: 11.88 Kg





### **Finishes**

#### finishes

#### ALUMINIUM BASE Ref. 54167



Powder coated aluminum base with non collapsable attachment made of polyamide and fiber glass

# **VOUDOM**

### **Ambients**