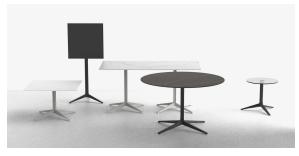

# Faz double base 4 leg

by Ramón Esteve

Vondom's Faz collection, designed by Ramón Esteve, is one of the firm's most iconic collections. It stands out for its modular design and sophistication, representing harmony, serenity and timelessness through mineral and emphatic shapes. Faz transforms environments with its unique combination of material and light, creating an enveloping and exclusive atmosphere.

#### Description

Extruded aluminum tube with cast aluminum base coated with epoxy baked painting. Item suitable for indoor and outdoor use. Table top not included.

Weight: 11.88 Kg

#### ALUMINIUM BASE Ref. 54167

Powder coated aluminum base with non collapsable attachment made of polyamide and fiber glass