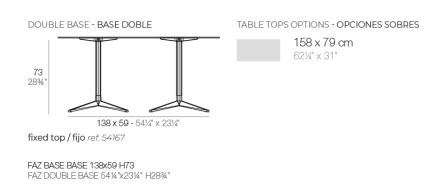

#### Description

Extruded aluminum tube with cast aluminum base coated with epoxy baked painting. Item suitable for indoor and outdoor use. Table top not included.

Weight: 11.88 Kg

#### ALUMINIUM BASE Ref. 54167

Powder coated aluminum base with non collapsable attachment made of polyamide and fiber glass