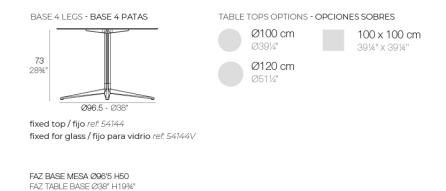

#### Description

Extruded aluminum tube with cast aluminum base coated with epoxy baked painting. Item suitable for indoor and outdoor use. Table top not included.

Weight: 6.82 Kg

Vondom