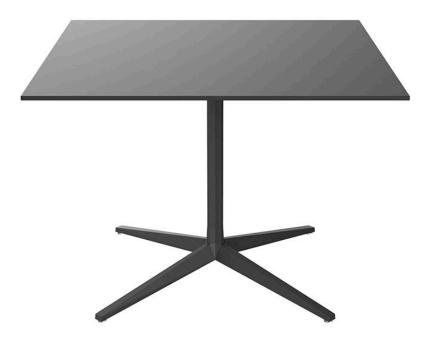

## Faz 4-legged table base Ø96,5x73h by Ramón Esteve

Vondom's Faz collection, designed by Ramón Esteve, is one of the firm's most iconic collections. It stands out for its modular design and sophistication, representing harmony, serenity and timelessness through mineral and emphatic shapes. Faz transforms environments with its unique combination of material and light, creating an enveloping and exclusive atmosphere.

#### Description

Extruded aluminum tube with cast aluminum base coated with epoxy baked painting. Item suitable for indoor and outdoor use. Table top not included.

Weight: 6.82 Kg

Vondom