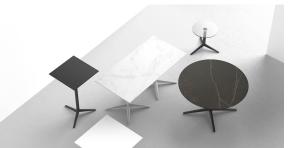

## Faz 4-legged table base ø96,5x50h

by Ramón Esteve

Vondom's Faz collection, designed by Ramón Esteve, is one of the firm's most iconic collections. It stands out for its modular design and sophistication, representing harmony, serenity and timelessness through mineral and emphatic shapes. Faz transforms environments with its unique combination of material and light, creating an enveloping and exclusive atmosphere.

#### Description

Extruded aluminum tube with cast aluminum base coated with epoxy baked painting. Item suitable for indoor and outdoor use. Table top not included.

Weight: 6.32 Kg