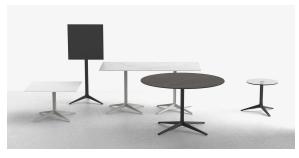

## Faz 4-legged table base ø96,5x50h

by Ramón Esteve

Vondom's Faz collection, designed by Ramón Esteve, is one of the firm's most iconic collections. It stands out for its modular design and sophistication, representing harmony, serenity and timelessness through mineral and emphatic shapes. Faz transforms environments with its unique combination of material and light, creating an enveloping and exclusive atmosphere.

#### Description

Extruded aluminum tube with cast aluminum base coated with epoxy baked painting. Item suitable for indoor and outdoor use. Table top not included.

Weight: 6.32 Kg