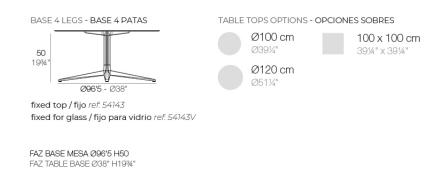

#### Description

Extruded aluminum tube with cast aluminum base coated with epoxy baked painting. Item suitable for indoor and outdoor use. Table top not included.

Weight: 6.32 Kg