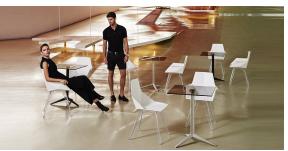

designed by Ramón Esteve, is one of the firm's most iconic collections. It stands out for its modular design and sophistication, representing harmony, serenity and timelessness through mineral and emphatic shapes. Faz transforms environments with its unique combination of material and light, creating an enveloping and exclusive atmosphere.



## **VOUDOM**

#### Info

#### Description

Extruded aluminum tube with cast aluminum base coated with epoxy baked painting. Item suitable for indoor and outdoor use. Table top not included.

Weight: 6.32 Kg



## **VOUDOM**

#### **Finishes**

#### finishes

#### ALUMINIUM BASE Ref. 54143V



Powder coated aluminum base with non collapsable aluminum attachment powder coated, made exclusively for our glass tops.

# **VOUDOM**

### **Ambients**