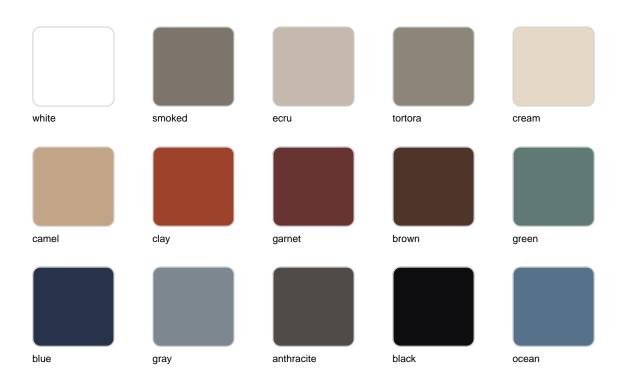

Products / Low Tables / Faz 4-legged Table Base Ø96,5x50h

## Faz 4-legged table base ø96,5x50h

by Ramón Esteve

Vondom's Faz collection, designed by Ramón Esteve, is one of the firm's most iconic collections. It stands out for its modular design and sophistication, representing harmony, serenity and timelessness through mineral and emphatic shapes. Faz transforms environments with its unique combination of material and light, creating an enveloping and exclusive atmosphere.



## **VOUDOM**

#### Info

#### Description

Extruded aluminum tube with cast aluminum base coated with epoxy baked painting. Item suitable for indoor and outdoor use. Table top not included.

Weight: 6.32 Kg



## **VOUDOM**

#### **Finishes**

#### finishes

#### ALUMINIUM BASE Ref. 54143V



Powder coated aluminum base with non collapsable aluminum attachment powder coated, made exclusively for our glass tops.

# **VOUDOM**

### **Ambients**