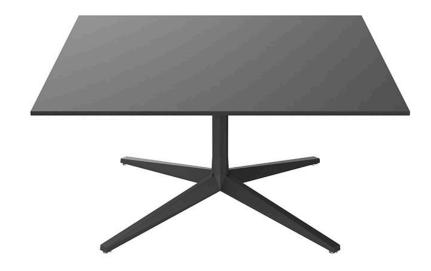

## Faz 4-legged table base ø96,5x50h

by Ramón Esteve

Vondom's Faz collection, designed by Ramón Esteve, is one of the firm's most iconic collections. It stands out for its modular design and sophistication, representing harmony, serenity and timelessness through mineral and emphatic shapes. Faz transforms environments with its unique combination of material and light, creating an enveloping and exclusive atmosphere.

#### Description

Extruded aluminum tube with cast aluminum base coated with epoxy baked painting. Item suitable for indoor and outdoor use. Table top not included.

Weight: 6.32 Kg