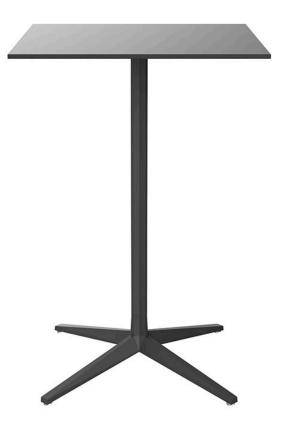

## Faz table base Ø80x105h by Ramón Esteve

Vondom's Faz collection, designed by Ramón Esteve, is one of the firm's most iconic collections. It stands out for its modular design and sophistication, representing harmony, serenity and timelessness through mineral and emphatic shapes. Faz transforms environments with its unique combination of material and light, creating an enveloping and exclusive atmosphere.

#### Description

Weight: 6.56 Kg

FAZ BASE MESA Ø80 H105 FAZ TABLE BASE Ø31½" H41¼"