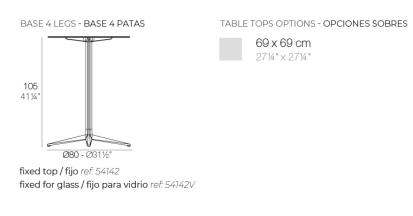

#### Description

Weight: 6.56 Kg

FAZ BASE MESA Ø80 H105 FAZ TABLE BASE Ø31½" H41¼"