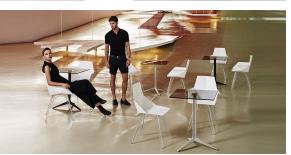

oducts / Low Tables / Faz Table Base Ø80x50h

## Faz table base ø80x50h

by Ramón Esteve

Vondom's Faz collection, designed by Ramón Esteve, is one of the firm's most iconic collections. It stands out for its modular design and sophistication, representing harmony, serenity and timelessness through mineral and emphatic shapes. Faz transforms environments with its unique combination of material and light, creating an enveloping and exclusive atmosphere.



## **VOUDOM**

### Info

### Description

Weight: 5.31 Kg



FAZ BASE MESA Ø80 H50 FAZ TABLE BASE Ø31½" H19¾"



### **Finishes**

#### finishes

#### ALUMINIUM BASE Ref. 54140V



Powder coated aluminum base with non collapsable aluminum attachment powder coated, made exclusively for our glass tops.

# **VOUDOM**

## **Ambients**