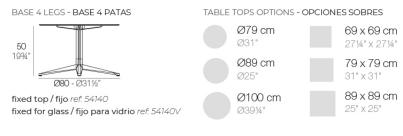

### Description

Weight: 5.31 Kg

FAZ BASE MESA Ø80 H50 FAZ TABLE BASE Ø31½" H19¾"