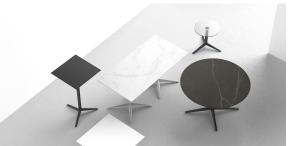

## Faz table base ø80x50h

by Ramón Esteve

Vondom's Faz collection, designed by Ramón Esteve, is one of the firm's most iconic collections. It stands out for its modular design and sophistication, representing harmony, serenity and timelessness through mineral and emphatic shapes. Faz transforms environments with its unique combination of material and light, creating an enveloping and exclusive atmosphere.

#### ALUMINIUM BASE Ref. 54140V

Powder coated aluminum base with non collapsable aluminum attachment powder coated, made exclusively for our glass tops.