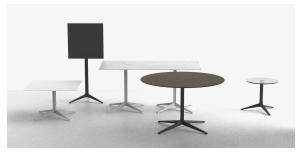

## Faz table base ø80x50h

by Ramón Esteve

Vondom's Faz collection, designed by Ramón Esteve, is one of the firm's most iconic collections. It stands out for its modular design and sophistication, representing harmony, serenity and timelessness through mineral and emphatic shapes. Faz transforms environments with its unique combination of material and light, creating an enveloping and exclusive atmosphere.

#### ALUMINIUM BASE Ref. 54140V

Powder coated aluminum base with non collapsable aluminum attachment powder coated, made exclusively for our glass tops.