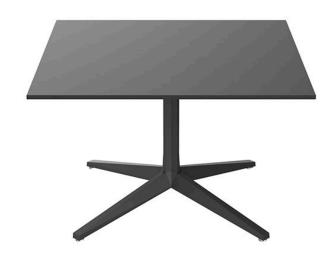

## Faz table base ø80x50h

by Ramón Esteve

Vondom's Faz collection, designed by Ramón Esteve, is one of the firm's most iconic collections. It stands out for its modular design and sophistication, representing harmony, serenity and timelessness through mineral and emphatic shapes. Faz transforms environments with its unique combination of material and light, creating an enveloping and exclusive atmosphere.

### Description

Weight: 5.31 Kg

FAZ BASE MESA Ø80 H50 FAZ TABLE BASE Ø31½" H19¾"

#### ALUMINIUM BASE Ref. 54140V

Powder coated aluminum base with non collapsable aluminum attachment powder coated, made exclusively for our glass tops.