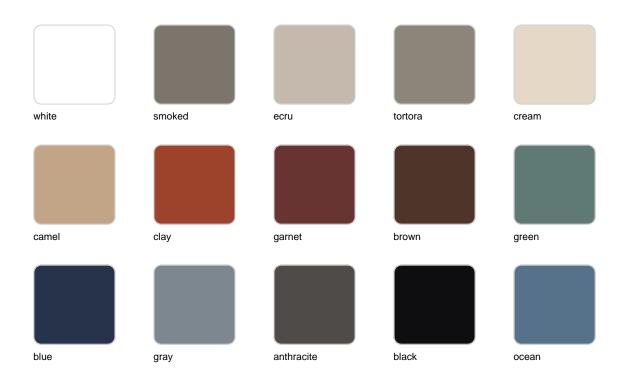

Products / Low Tables / Faz Table Base Ø80x50h

## Faz table base ø80x50h

by Ramón Esteve

Vondom's Faz collection, designed by Ramón Esteve, is one of the firm's most iconic collections. It stands out for its modular design and sophistication, representing harmony, serenity and timelessness through mineral and emphatic shapes. Faz transforms environments with its unique combination of material and light, creating an enveloping and exclusive atmosphere.



## **VOUDOM**

### Info

### Description

Weight: 5.31 Kg



FAZ BASE MESA Ø80 H50 FAZ TABLE BASE Ø31½" H19¾"



### **Finishes**

#### finishes

#### ALUMINIUM BASE Ref. 54140V



Powder coated aluminum base with non collapsable aluminum attachment powder coated, made exclusively for our glass tops.

# **VOUDOM**

## **Ambients**