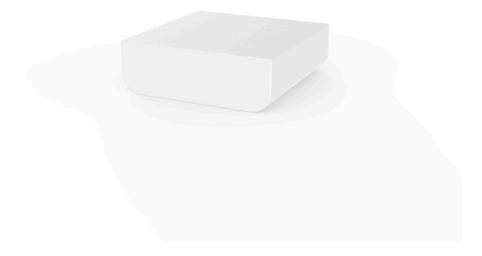

## Ulm coffee table by Ramón Esteve

Vondom's Ulm collection, designed by Ramón Esteve, is a new basic with a rationalist and universal character. This collection of modular outdoor furniture harmonises ergonomics, design and technology, based on basic volumes of cube, prism and sphere. Ulm transforms any outdoor space with its innovative and sophisticated design.

#### Description

Made of polyethylene resin by rotational moulding. 100% Recyclable. Item suitable for indoor and outdoor use. Available in different finishes.

Weight: 13.65 Kg