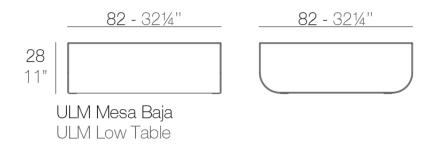

#### Description

Made of polyethylene resin by rotational moulding. 100% Recyclable. Item suitable for indoor and outdoor use. Available in different finishes.

Weight: 13.65 Kg