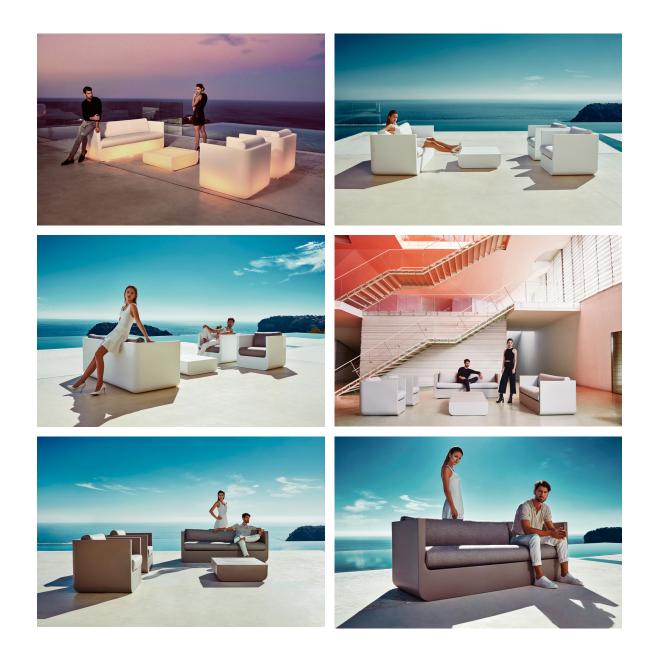

## Ulm coffee table by Ramón Esteve

Vondom's Ulm collection, designed by Ramón Esteve, is a new basic with a rationalist and universal character. This collection of modular outdoor furniture harmonises ergonomics, design and technology, based on basic volumes of cube, prism and sphere. Ulm transforms any outdoor space with its innovative and sophisticated design.

## Ambients