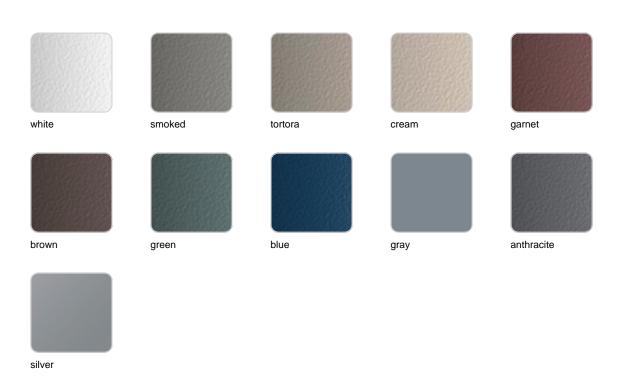

#### LACQUERED Ref. 54130F

Lacquered aluminium profile.

### curtain

VELUM Ref. 54130AA

white

steel

Outdoor fabrics are waterproof 100 % acrylic. Used for curtains of Canopys and round Daybed.

#### SUNVISION Ref. 54130A

steel 1911

white 1910

PVC and acrylic outdoor fabric for Vela Canopy, Vela Round Canopy and Ulm parasol.