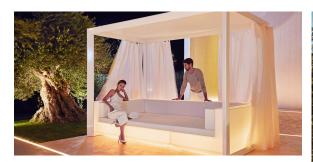

and planters that combine the comfort and warmth of indoor furniture. With a design that balances proportions and geometric lines, Vela transforms any space into a cosy and elegant retreat.



# **VOUDOM**

## Info

### Description

Canopy system made of thermo-lacquered aluminium profiles. Roller manufactures in plastic canvas (Sunvision).

Weight: 60.84 Kg



# **VOUDOM**

## **Finishes**

### finishes

#### LACQUERED Ref. 54130F



Lacquered aluminium profile.

### curtain

VELUM Ref. 54130AA







white

steel

Outdoor fabrics are waterproof 100 % acrylic. Used for curtains of Canopys and round Daybed.

### parasol

#### SUNVISION Ref. 54130A





steel 1911

white 1910

PVC and acrylic outdoor fabric for Vela Canopy, Vela Round Canopy and Ulm parasol.

# **VOUDOM**

## **Ambients**