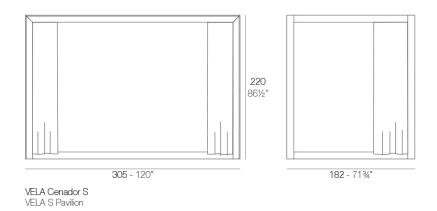

### Description

Canopy system made of thermo-lacquered aluminium profiles. Roller manufactures in plastic canvas (Sunvision).

Weight: 60.84 Kg