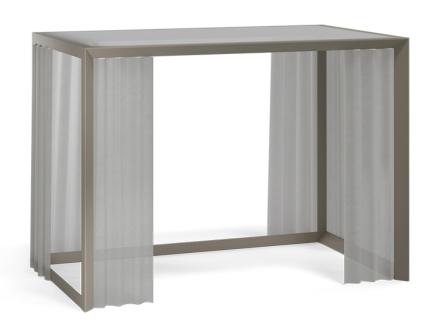

# Vela pavilion 305x182x215

by Ramón Esteve

The Vela collection, designed by Ramón Esteve for Vondom, offers a wide range of outdoor furniture and planters that combine the comfort and warmth of indoor furniture. With a design that balances proportions and geometric lines, Vela transforms any space into a cosy and elegant retreat.

### Description

Canopy system made of thermo-lacquered aluminium profiles. Roller manufactures in plastic canvas (Sunvision).

Weight: 60.84 Kg