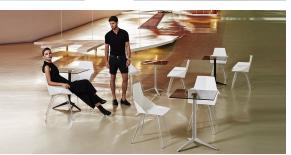

n, designed by Ramón Esteve, is one of the firm's most iconic collections. It stands out for its modular design and sophistication, representing harmony, serenity and timelessness through mineral and emphatic shapes. Faz transforms environments with its unique combination of material and light, creating an enveloping and exclusive atmosphere.



## **VOUDOM**

### Info

#### Description

Extruded aluminum tube with cast aluminum base coated with epoxy baked painting. Item suitable for indoor and outdoor use. Table top not included.

Weight: 4.17 Kg



## **VOUDOM**

### **Finishes**

#### finishes

#### ALUMINIUM BASE Ref. 54126V



Powder coated aluminum base with non collapsable aluminum attachment powder coated, made exclusively for our glass tops.

# **VOUDOM**

## **Ambients**