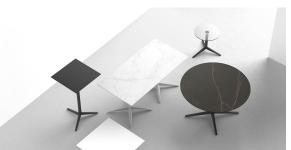

## Faz table base h:73cm

by Ramón Esteve

Vondom's Faz collection, designed by Ramón Esteve, is one of the firm's most iconic collections. It stands out for its modular design and sophistication, representing harmony, serenity and timelessness through mineral and emphatic shapes. Faz transforms environments with its unique combination of material and light, creating an enveloping and exclusive atmosphere.

#### Description

Extruded aluminum tube with cast aluminum base coated with epoxy baked painting. Item suitable for indoor and outdoor use. Table top not included.

Weight: 4.17 Kg