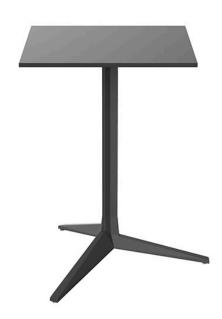

#### Description

Extruded aluminum tube with cast aluminum base coated with epoxy baked painting. Item suitable for indoor and outdoor use. Table top not included.

Weight: 4.17 Kg