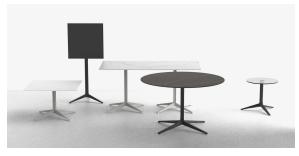

## Faz table base h:73cm

by Ramón Esteve

Vondom's Faz collection, designed by Ramón Esteve, is one of the firm's most iconic collections. It stands out for its modular design and sophistication, representing harmony, serenity and timelessness through mineral and emphatic shapes. Faz transforms environments with its unique combination of material and light, creating an enveloping and exclusive atmosphere.

#### Description

Extruded aluminum tube with cast aluminum base coated with epoxy baked painting. Item suitable for indoor and outdoor use. Table top not included.

Weight: 4.17 Kg