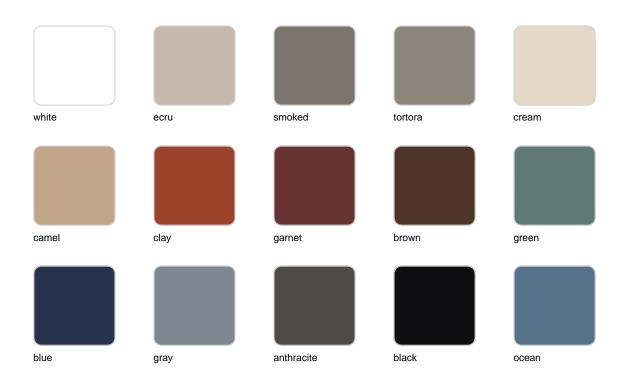

Products / Low Tables / Faz Table Base H:50cm

## Faz table base h:50cm

by Ramón Esteve

Vondom's Faz collection, designed by Ramón Esteve, is one of the firm's most iconic collections. It stands out for its modular design and sophistication, representing harmony, serenity and timelessness through mineral and emphatic shapes. Faz transforms environments with its unique combination of material and light, creating an enveloping and exclusive atmosphere.



## **VOUDOM**

### Info

#### Description

Extruded aluminum tube with cast aluminum base coated with epoxy baked painting. Item suitable for indoor and outdoor use. Table top not included.

Weight: 3.99 Kg



## **VOUDOM**

### **Finishes**

#### finishes

#### ALUMINIUM BASE Ref. 54125V



Powder coated aluminum base with non collapsable aluminum attachment powder coated, made exclusively for our glass tops.

# **VOUDOM**

## **Ambients**