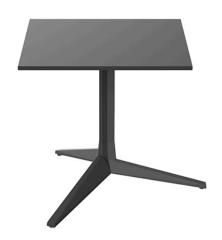

## Faz table base h:50cm

by Ramón Esteve

Vondom's Faz collection, designed by Ramón Esteve, is one of the firm's most iconic collections. It stands out for its modular design and sophistication, representing harmony, serenity and timelessness through mineral and emphatic shapes. Faz transforms environments with its unique combination of material and light, creating an enveloping and exclusive atmosphere.