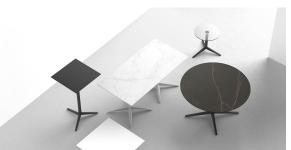

## Faz table base h:50cm

by Ramón Esteve

Vondom's Faz collection, designed by Ramón Esteve, is one of the firm's most iconic collections. It stands out for its modular design and sophistication, representing harmony, serenity and timelessness through mineral and emphatic shapes. Faz transforms environments with its unique combination of material and light, creating an enveloping and exclusive atmosphere.

#### Description

Extruded aluminum tube with cast aluminum base coated with epoxy baked painting. Item suitable for indoor and outdoor use. Table top not included.

Weight: 3.99 Kg