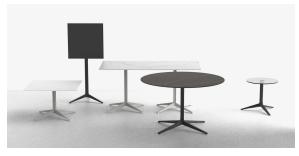

## Faz table base h:50cm

by Ramón Esteve

Vondom's Faz collection, designed by Ramón Esteve, is one of the firm's most iconic collections. It stands out for its modular design and sophistication, representing harmony, serenity and timelessness through mineral and emphatic shapes. Faz transforms environments with its unique combination of material and light, creating an enveloping and exclusive atmosphere.

#### Description

Extruded aluminum tube with cast aluminum base coated with epoxy baked painting. Item suitable for indoor and outdoor use. Table top not included.

Weight: 3.99 Kg