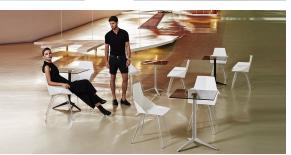

n, designed by Ramón Esteve, is one of the firm's most iconic collections. It stands out for its modular design and sophistication, representing harmony, serenity and timelessness through mineral and emphatic shapes. Faz transforms environments with its unique combination of material and light, creating an enveloping and exclusive atmosphere.



## **VOUDOM**

### Info

#### Description

Extruded aluminum tube with cast aluminum base coated with epoxy baked painting. Item suitable for indoor and outdoor use. Table top not included.

Weight: 3.99 Kg



## **VOUDOM**

### **Finishes**

#### finishes

#### ALUMINIUM BASE Ref. 54125V



Powder coated aluminum base with non collapsable aluminum attachment powder coated, made exclusively for our glass tops.

# **VOUDOM**

## **Ambients**