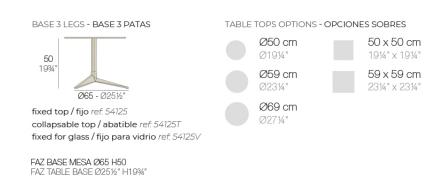

#### Description

Extruded aluminum tube with cast aluminum base coated with epoxy baked painting. Item suitable for indoor and outdoor use. Table top not included.

Weight: 3.99 Kg

#### ALUMINIUM BASE Ref. 54125V

Powder coated aluminum base with non collapsable aluminum attachment powder coated, made exclusively for our glass tops.