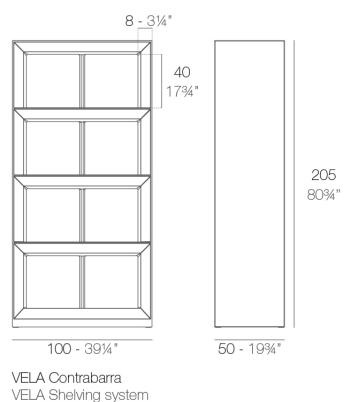

### Description

Made of polyethylene resin by rotational moulding. 100% Recyclable. Item suitable for indoor and outdoor use. Available in different finishes.

Weight: 40.05 Kg

VELA OHEIVII IG Syste