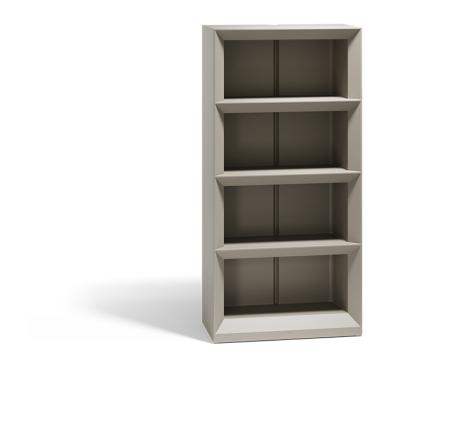

## Vela shelving system 100x50x20 by Ramón Esteve

The Vela collection, designed by Ramón Esteve for Vondom, offers a wide range of outdoor furniture and planters that combine the comfort and warmth of indoor furniture. With a design that balances proportions and geometric lines, Vela transforms any space into a cosy and elegant retreat.

### Description

Made of polyethylene resin by rotational moulding. 100% Recyclable. Item suitable for indoor and outdoor use. Available in different finishes.

Weight: 40.05 Kg

VELA OHEIVII IG Syste