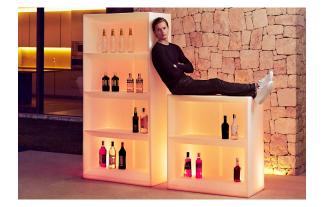

included). There are two options to choose from: Professional XLR DMX and Home WIFI DMX. (Remote control included). Optional battery

| RGBW LED BATTERY |
|------------------|
| Ref. 54124Y      |



ice 2101

Unit with internal lighting with battery-powered RGBW LED technology. Includes charger and remote control for switching colors and charger. Available only in matte ice white finish.

RGBW LED DMX BATTERY Ref. 54124DY



Unit with internal lighting with RGBW LED technology and remote control unit for



switching colors. Also controlLED by DMX-1024 (wireless), enabling communication between one or more products simultaneously via the DMX transmitter (not included). There are two options to choose from: Professional XLR DMX and Home WIFI DMX. (Remote control included).



## Ambients