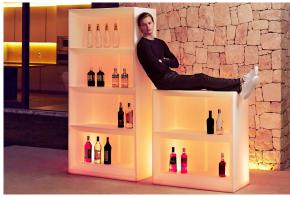

#### lighting

WHITE LED Ref. 54123W

ice 2101

White internally lit unit with LED technology. Available only in matte ice white finish.

RGBW LED Ref. 54123L

ice 2101

Unit with internal lighting with RGBW LED technology and remote control unit for switching colors. Available only in matte ice white finish. Remote control included.

### **Ambients**