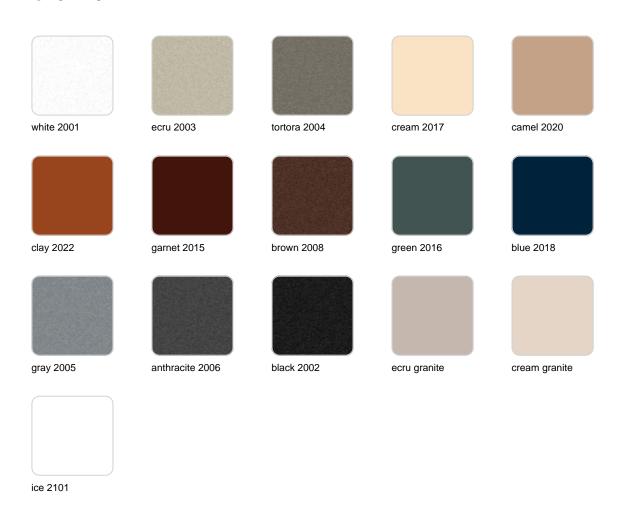

### **Finishes**

#### finishes

#### BASIC Ref. 54123

Matt Polyethylene

LACQUERED Ref. 54123F

Lacquered Polyethylene