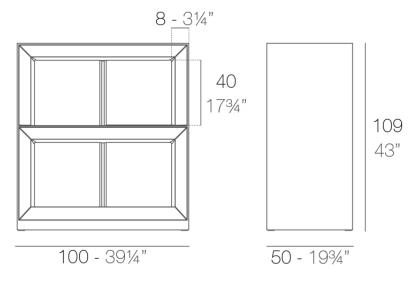

#### Description

Made of polyethylene resin by rotational moulding. 100% Recyclable. Item suitable for indoor and outdoor use. Available in different finishes.

Weight: 35.06 Kg

VELA Contrabarra VELA Shelving system