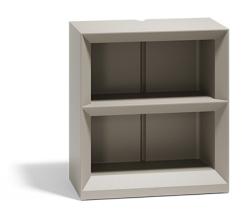

# Vela shelving system 100x50x10

by Ramón Esteve

The Vela collection, designed by Ramón Esteve for Vondom, offers a wide range of outdoor furniture and planters that combine the comfort and warmth of indoor furniture. With a design that balances proportions and geometric lines, Vela transforms any space into a cosy and elegant retreat.

#### Description

Made of polyethylene resin by rotational moulding. 100% Recyclable. Item suitable for indoor and outdoor use. Available in different finishes.

Weight: 35.06 Kg

VELA Contrabarra VELA Shelving system