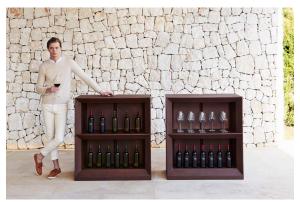

#### Description

Made of polyethylene resin by rotational moulding. 100% Recyclable. Item suitable for indoor and outdoor use. Available in different finishes.

Weight: 35.06 Kg

VELA Contrabarra VELA Shelving system

#### BASIC Ref. 54123

Matt Polyethylene

LACQUERED Ref. 54123F

Lacquered Polyethylene

### **Ambients**