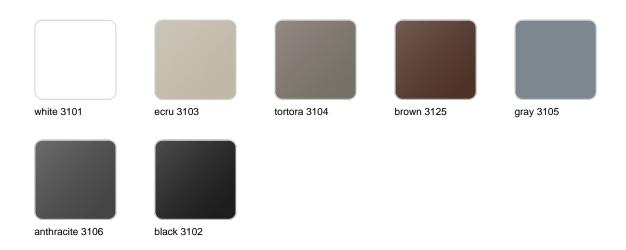

### **Finishes**

#### finishes

#### BASIC Ref. 54123

Matt Polyethylene

LACQUERED Ref. 54123F

Lacquered Polyethylene