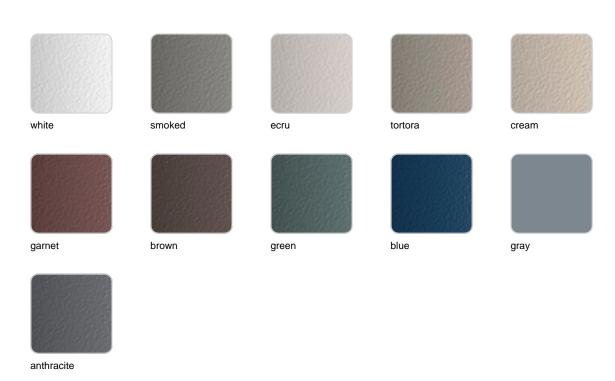

Products / Canopies / Vela Canopy

# Vela canopy

by Ramón Esteve

The Vela collection, designed by Ramón Esteve for Vondom, offers a wide range of outdoor furniture and planters that combine the comfort and warmth of indoor furniture. With a design that balances proportions and geometric lines, Vela transforms any space into a cosy and elegant retreat.



## **VOUDOM**

## Info

## Description

Canopy system made of thermo-lacquered aluminium profiles. Roller manufactures in plastic canvas (Batyline). Item suitable for indoor and outdoor use.

Weight: 94.91 Kg



VELA Pérgola con estor (daybed no incluido) VELA Canopy with blind (daybed not included)

## **VOUDOM**

## **Finishes**

#### finishes

#### LACQUERED Ref. 54115F



Lacquered aluminium profile.

### parasol

#### BATYLINE Ref. VVAR01204











white 201

ecru 2003

gray 2005

black 2002

Woven polyester fibre protected with PVC coating. Suitable for indoor and outdoor use.

# **VOUDOM**

## **Ambients**