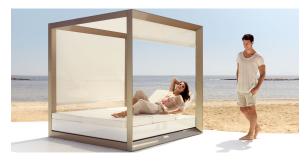

## Description

Canopy system made of thermo-lacquered aluminium profiles. Roller manufactures in plastic canvas (Batyline). Item suitable for indoor and outdoor use.

Weight: 94.91 Kg

VELA Pérgola con estor (daybed no incluido) VELA Canopy with blind (daybed not included)

## **Ambients**