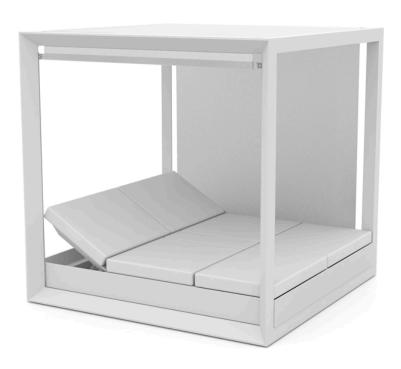

# Vela canopy

by Ramón Esteve

The Vela collection, designed by Ramón Esteve for Vondom, offers a wide range of outdoor furniture and planters that combine the comfort and warmth of indoor furniture. With a design that balances proportions and geometric lines, Vela transforms any space into a cosy and elegant retreat.

## Description

Canopy system made of thermo-lacquered aluminium profiles. Roller manufactures in plastic canvas (Batyline). Item suitable for indoor and outdoor use.

Weight: 94.91 Kg

VELA Pérgola con estor (daybed no incluido) VELA Canopy with blind (daybed not included)