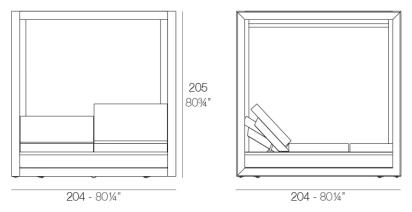

## Description

Canopy system made of thermo-lacquered aluminium profiles. Roller manufactures in plastic canvas (Batyline). Item suitable for indoor and outdoor use.

Weight: 94.91 Kg

VELA Pérgola con estor (daybed no incluido) VELA Canopy with blind (daybed not included)