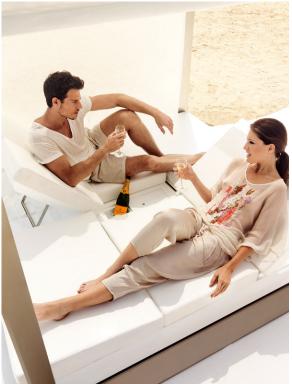

bine the comfort and warmth of indoor furniture. With a design that balances proportions and geometric lines, Vela transforms any space into a cosy and elegant retreat.



## **VOUDOM**

## Info

## Description

Canopy system made of thermo-lacquered aluminium profiles. Roller manufactures in plastic canvas (Batyline). Item suitable for indoor and outdoor use.

Weight: 94.91 Kg



VELA Pérgola con estor (daybed no incluido) VELA Canopy with blind (daybed not included)

## **VOUDOM**

## **Finishes**

#### finishes

#### LACQUERED Ref. 54115F



Lacquered aluminium profile.

### parasol

#### BATYLINE Ref. VVAR01204











white 201

ecru 2003

gray 2005

black 2002

Woven polyester fibre protected with PVC coating. Suitable for indoor and outdoor use.

# **VOUDOM**

## **Ambients**