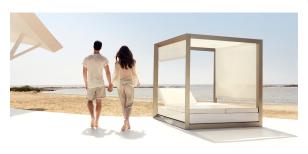

# Vela canopy

by Ramón Esteve

The Vela collection, designed by Ramón Esteve for Vondom, offers a wide range of outdoor furniture and planters that combine the comfort and warmth of indoor furniture. With a design that balances proportions and geometric lines, Vela transforms any space into a cosy and elegant retreat.

## Description

Canopy system made of thermo-lacquered aluminium profiles. Roller manufactures in plastic canvas (Batyline). Item suitable for indoor and outdoor use.

Weight: 94.91 Kg

VELA Pérgola con estor (daybed no incluido) VELA Canopy with blind (daybed not included)