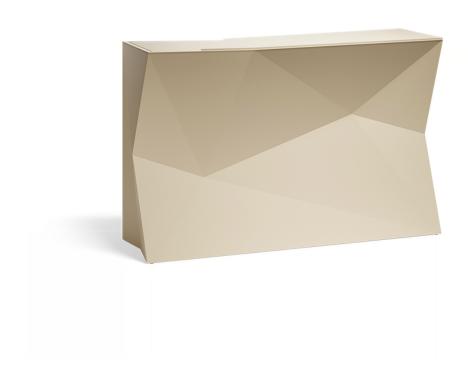

## Faz bar with ice bucket

by Ramón Esteve

Vondom's Faz collection, designed by Ramón Esteve, is one of the firm's most iconic collections. It stands out for its modular design and sophistication, representing harmony, serenity and timelessness through mineral and emphatic shapes. Faz transforms environments with its unique combination of material and light, creating an enveloping and exclusive atmosphere.

### Description

Made of polyethylene resin by rotational moulding. 100% Recyclable. Item suitable for indoor and outdoor use. Available in different finishes.

Weight: 69.09 Kg