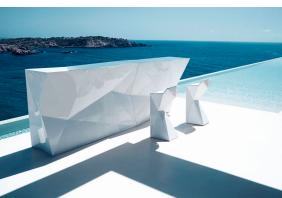

## Faz bar with ice bucket

by Ramón Esteve

Vondom's Faz collection, designed by Ramón Esteve, is one of the firm's most iconic collections. It stands out for its modular design and sophistication, representing harmony, serenity and timelessness through mineral and emphatic shapes. Faz transforms environments with its unique combination of material and light, creating an enveloping and exclusive atmosphere.