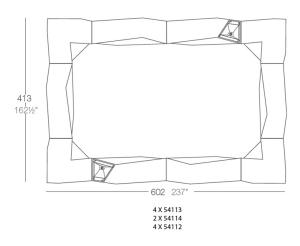

### Info

### Description

Made of polyethylene resin by rotational moulding. 100% Recyclable. Item suitable for indoor and outdoor use. Available in different finishes.

Weight: 69.09 Kg