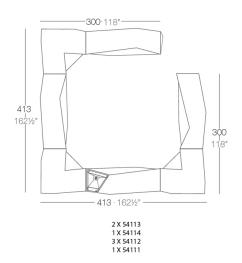

Products / Counters / Faz Bar With Ice Bucket

## Faz bar with ice bucket

by Ramón Esteve

Vondom's Faz collection, designed by Ramón Esteve, is one of the firm's most iconic collections. It stands out for its modular design and sophistication, representing harmony, serenity and timelessness through mineral and emphatic shapes. Faz transforms environments with its unique combination of material and light, creating an enveloping and exclusive atmosphere.



### Info

### Description

Made of polyethylene resin by rotational moulding. 100% Recyclable. Item suitable for indoor and outdoor use. Available in different finishes.

Weight: 69.09 Kg



## **Combinations**







### **Accessories**

#### • BLUETOOTH

Link your smartphone or tablet to the sound system via Bluetooth.

#### • TOP

**HPL Solid Core Top** 

#### • SHELVES

#### • WHEELS

Includes castors for easy move

### **Finishes**

### finishes

#### BASIC Ref. 54114



Matt Polyethylene

LACQUERED Ref. 54114F



Lacquered Polyethylene

### lighting

WHITE LED Ref. 54114W



ice 2101

White internally lit unit with LED technology. Available only in matte ice white finish.

RGBW LED Ref. 54114L





Unit with internal lighting with RGBW LED technology and remote control unit for switching colors. Available only in matte ice white finish. Remote control included.

**RGBW LED DMX** Ref. 54114D



Unit with internal lighting with RGBW LED technology and remote control unit for switching colors.