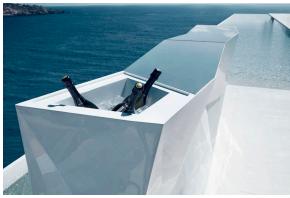

ter (not included). There are two options to choose from: Professional XLR DMX and Home WIFI DMX. (Remote control included). Optional battery

**RGBW LED BATTERY** Ref. 54114Y



ice 2101

Unit with internal lighting with battery-powered RGBW LED technology. Includes charger and remote control for switching colors and charger. Available only in matte ice white finish.

**RGBW LED DMX BATTERY** 



Ref. 54114DY



ice 2101

Unit with internal lighting with RGBW LED technology and remote control unit for switching colors. Also controlLED by DMX-1024 (wireless), enabling communication between one or more products simultaneously via the DMX transmitter (not included). There are two options to choose from: Professional XLR DMX and Home WIFI DMX. (Remote control included).

## **Ambients**