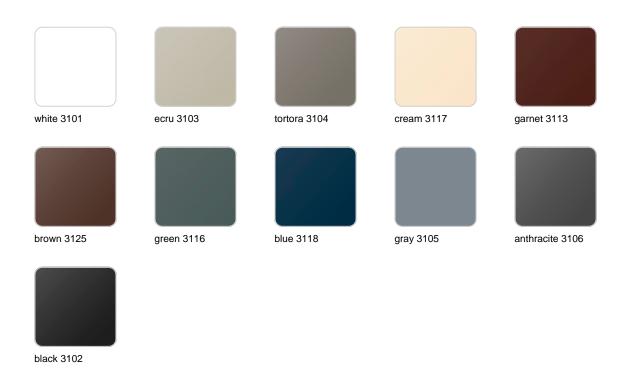

### **Finishes**

### finishes

#### BASIC Ref. 54114

Matt Polyethylene

LACQUERED Ref. 54114F

Lacquered Polyethylene