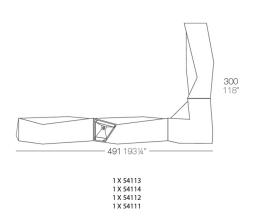

Products / Counters / Faz Bar With Ice Bucket

## Faz bar with ice bucket

by Ramón Esteve

Vondom's Faz collection, designed by Ramón Esteve, is one of the firm's most iconic collections. It stands out for its modular design and sophistication, representing harmony, serenity and timelessness through mineral and emphatic shapes. Faz transforms environments with its unique combination of material and light, creating an enveloping and exclusive atmosphere.



### Info

### Description

Made of polyethylene resin by rotational moulding. 100% Recyclable. Item suitable for indoor and outdoor use. Available in different finishes.

Weight: 69.09 Kg



## **Combinations**







### **Accessories**

#### • BLUETOOTH

Link your smartphone or tablet to the sound system via Bluetooth.

#### • TOP

**HPL Solid Core Top** 

#### • SHELVES

#### • WHEELS

Includes castors for easy move

### **Finishes**

### finishes

#### BASIC Ref. 54114



Matt Polyethylene

LACQUERED Ref. 54114F



Lacquered Polyethylene

### lighting

WHITE LED Ref. 54114W



ice 2101

White internally lit unit with LED technology. Available only in matte ice white finish.

RGBW LED Ref. 54114L





Unit with internal lighting with RGBW LED technology and remote control unit for switching colors. Available only in matte ice white finish. Remote control included.

**RGBW LED DMX** Ref. 54114D



Unit with internal lighting with RGBW LED technology and remote control unit for switching colors. Al