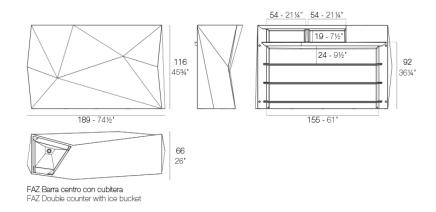

### Description

Made of polyethylene resin by rotational moulding. 100% Recyclable. Item suitable for indoor and outdoor use. Available in different finishes.

Weight: 69.09 Kg