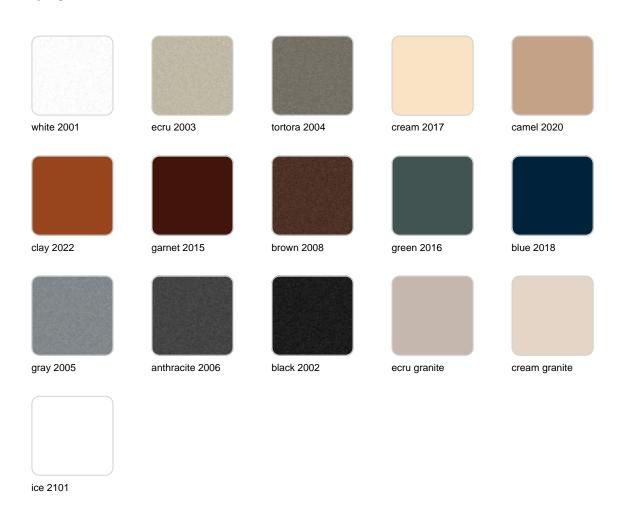

### **Finishes**

### finishes

#### BASIC Ref. 54114

Matt Polyethylene

LACQUERED Ref. 54114F

Lacquered Polyethylene