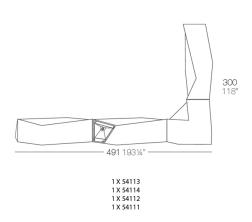

Products / Counters / Faz Double Bar

## Faz double bar

### by Ramón Esteve

Vondom's Faz collection, designed by Ramón Esteve, is one of the firm's most iconic collections. It stands out for its modular design and sophistication, representing harmony, serenity and timelessness through mineral and emphatic shapes. Faz transforms environments with its unique combination of material and light, creating an enveloping and exclusive atmosphere.



## Info

### Description

Made of polyethylene resin by rotational moulding. 100% Recyclable. Item suitable for indoor and outdoor use. Available in different finishes.

Weight: 54.09 Kg



## **Combinations**







### **Accessories**

#### • BLUETOOTH

Link your smartphone or tablet to the sound system via Bluetooth.

#### • TOP

**HPL Solid Core Top** 

#### • SHELVES

#### • WHEELS

Includes castors for easy move

## **Finishes**

### finishes

### BASIC Ref. 54113



Matt Polyethylene

LACQUERED Ref. 54113F



Lacquered Polyethylene

### lighting

WHITE LED Ref. 54113W



ice 2101

White internally lit unit with LED technology. Available only in matte ice white finish.

RGBW LED Ref. 54113L





Unit with internal lighting with RGBW LED technology and remote control unit for switching colors. Available only in matte ice white finish. Remote control included.

RGBW LED DMX Ref. 54113D



Unit with internal lighting with RGBW LED technology and remote control unit for switching colors. Also con