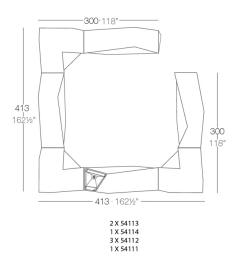

Products / Counters / Faz Double Bar

## Faz double bar

### by Ramón Esteve

Vondom's Faz collection, designed by Ramón Esteve, is one of the firm's most iconic collections. It stands out for its modular design and sophistication, representing harmony, serenity and timelessness through mineral and emphatic shapes. Faz transforms environments with its unique combination of material and light, creating an enveloping and exclusive atmosphere.



## Info

### Description

Made of polyethylene resin by rotational moulding. 100% Recyclable. Item suitable for indoor and outdoor use. Available in different finishes.

Weight: 54.09 Kg



## **Combinations**







### **Accessories**

#### • BLUETOOTH

Link your smartphone or tablet to the sound system via Bluetooth.

#### • TOP

**HPL Solid Core Top** 

#### • SHELVES

#### • WHEELS

Includes castors for easy move

## **Finishes**

### finishes

### BASIC Ref. 54113



Matt Polyethylene

LACQUERED Ref. 54113F



Lacquered Polyethylene

### lighting

WHITE LED Ref. 54113W



ice 2101

White internally lit unit with LED technology. Available only in matte ice white finish.

RGBW LED Ref. 54113L





Unit with internal lighting with RGBW LED technology and remote control unit for switching colors. Available only in matte ice white finish. Remote control included.

RGBW LED DMX Ref. 54113D



Unit with internal lighting with RGBW LED technology and remote control unit for switching colors. Also c