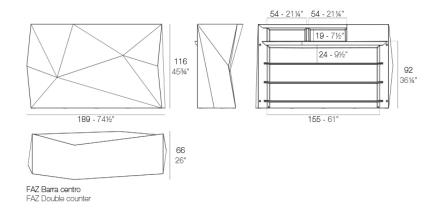

## Faz double bar

### Description

Made of polyethylene resin by rotational moulding. 100% Recyclable. Item suitable for indoor and outdoor use. Available in different finishes.

Weight: 54.09 Kg