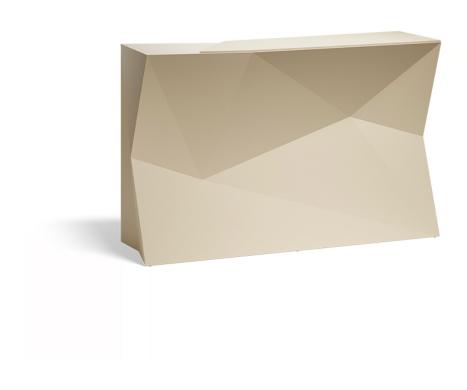

## Faz double bar

### by Ramón Esteve

Vondom's Faz collection, designed by Ramón Esteve, is one of the firm's most iconic collections. It stands out for its modular design and sophistication, representing harmony, serenity and timelessness through mineral and emphatic shapes. Faz transforms environments with its unique combination of material and light, creating an enveloping and exclusive atmosphere.

### Description

Made of polyethylene resin by rotational moulding. 100% Recyclable. Item suitable for indoor and outdoor use. Available in different finishes.

Weight: 54.09 Kg