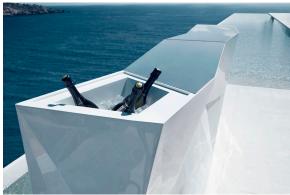

smitter (not included). There are two options to choose from: Professional XLR DMX and Home WIFI DMX. (Remote control included). Optional battery

RGBW LED BATTERY Ref. 54113Y



ice 2101

Unit with internal lighting with battery-powered RGBW LED technology. Includes charger and remote control for switching colors and charger. Available only in matte ice white finish.

**RGBW LED DMX BATTERY** 



Ref. 54113DY



ice 2101

Unit with internal lighting with RGBW LED technology and remote control unit for switching colors. Also controlLED by DMX-1024 (wireless), enabling communication between one or more products simultaneously via the DMX transmitter (not included). There are two options to choose from: Professional XLR DMX and Home WIFI DMX. (Remote control included).

## **Ambients**