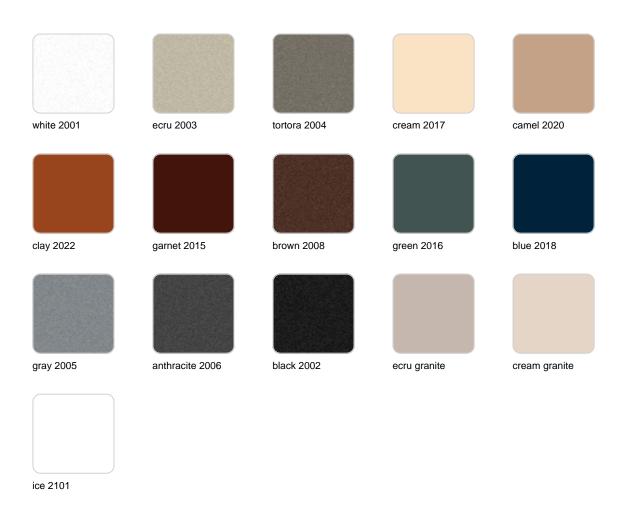

## **Finishes**

### finishes

### BASIC Ref. 54113

Matt Polyethylene

LACQUERED Ref. 54113F

Lacquered Polyethylene