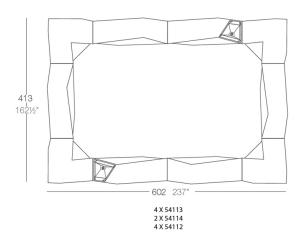

### Description

Made of polyethylene resin by rotational moulding. 100% Recyclable. Item suitable for indoor and outdoor use. Available in different finishes.

Weight: 54.09 Kg

### BASIC Ref. 54113

Matt Polyethylene

LACQUERED Ref. 54113F

Lacquered Polyethylene