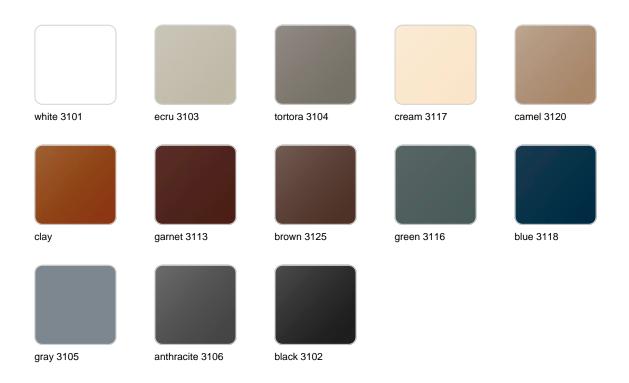

## **Finishes**

### finishes

### BASIC Ref. 54113

Matt Polyethylene

LACQUERED Ref. 54113F

Lacquered Polyethylene