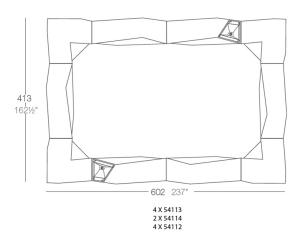

### Description

Made of polyethylene resin by rotational moulding. 100% Recyclable. Item suitable for indoor and outdoor use. Available in different finishes.

Weight: 45.51 Kg

### BASIC Ref. 54112

Matt Polyethylene

LACQUERED Ref. 54112F

Lacquered Polyethylene