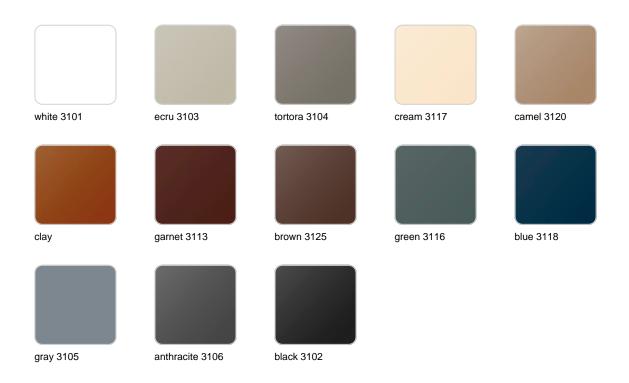

### **Finishes**

### finishes

### BASIC Ref. 54112

Matt Polyethylene

LACQUERED Ref. 54112F

Lacquered Polyethylene