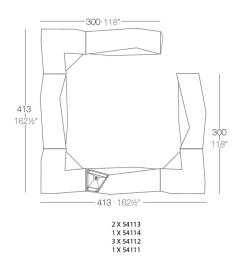

Products / Counters / Faz Corner Bar

## Faz corner bar

by Ramón Esteve

Vondom's Faz collection, designed by Ramón Esteve, is one of the firm's most iconic collections. It stands out for its modular design and sophistication, representing harmony, serenity and timelessness through mineral and emphatic shapes. Faz transforms environments with its unique combination of material and light, creating an enveloping and exclusive atmosphere.



### Info

### Description

Made of polyethylene resin by rotational moulding. 100% Recyclable. Item suitable for indoor and outdoor use. Available in different finishes.

Weight: 45.51 Kg



## **Combinations**







### **Accessories**

#### • BLUETOOTH

Link your smartphone or tablet to the sound system via Bluetooth.

#### • TOP

**HPL Solid Core Top** 

#### • SHELVES

#### • WHEELS

Includes castors for easy move

### **Finishes**

### finishes

### BASIC Ref. 54112



Matt Polyethylene

LACQUERED Ref. 54112F



Lacquered Polyethylene

### lighting

WHITE LED Ref. 54112W



ice 2101

White internally lit unit with LED technology. Available only in matte ice white finish.

RGBW LED Ref. 54112L





Unit with internal lighting with RGBW LED technology and remote control unit for switching colors. Available only in matte ice white finish. Remote control included.

RGBW LED DMX Ref. 54112D



Unit with internal lighting with RGBW LED technology and remote control unit for switching colors. Also