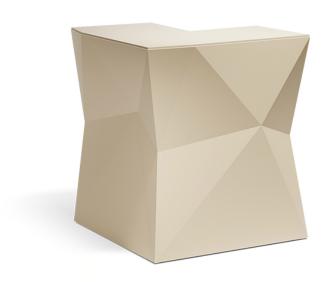

## Faz corner bar

by Ramón Esteve

Vondom's Faz collection, designed by Ramón Esteve, is one of the firm's most iconic collections. It stands out for its modular design and sophistication, representing harmony, serenity and timelessness through mineral and emphatic shapes. Faz transforms environments with its unique combination of material and light, creating an enveloping and exclusive atmosphere.

### Description

Made of polyethylene resin by rotational moulding. 100% Recyclable. Item suitable for indoor and outdoor use. Available in different finishes.

Weight: 45.51 Kg