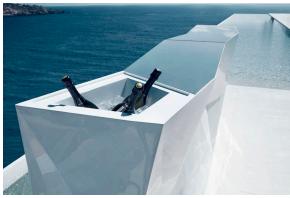

## Faz corner bar

by Ramón Esteve

Vondom's Faz collection, designed by Ramón Esteve, is one of the firm's most iconic collections. It stands out for its modular design and sophistication, representing harmony, serenity and timelessness through mineral and emphatic shapes. Faz transforms environments with its unique combination of material and light, creating an enveloping and exclusive atmosphere.

## **Ambients**