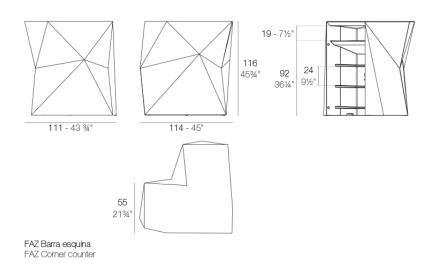

### Description

Made of polyethylene resin by rotational moulding. 100% Recyclable. Item suitable for indoor and outdoor use. Available in different finishes.

Weight: 45.51 Kg