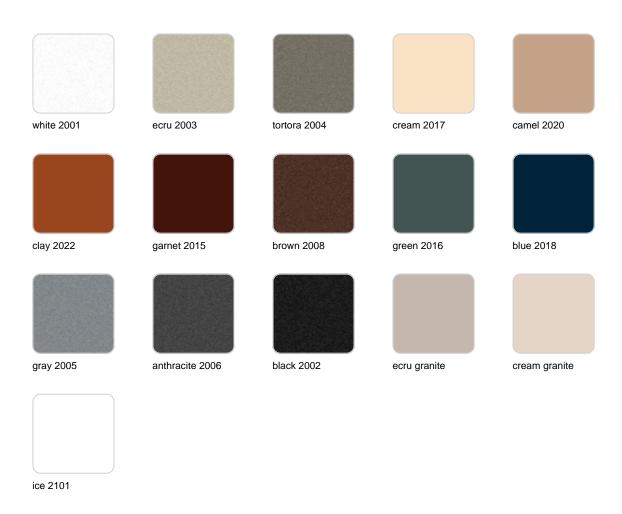

### **Finishes**

### finishes

### BASIC Ref. 54112

Matt Polyethylene

LACQUERED Ref. 54112F

Lacquered Polyethylene