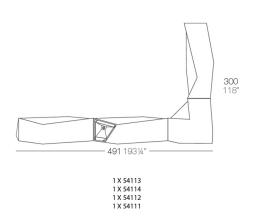

Products / Counters / Faz Corner Bar

## Faz corner bar

by Ramón Esteve

Vondom's Faz collection, designed by Ramón Esteve, is one of the firm's most iconic collections. It stands out for its modular design and sophistication, representing harmony, serenity and timelessness through mineral and emphatic shapes. Faz transforms environments with its unique combination of material and light, creating an enveloping and exclusive atmosphere.



### Info

### Description

Made of polyethylene resin by rotational moulding. 100% Recyclable. Item suitable for indoor and outdoor use. Available in different finishes.

Weight: 45.51 Kg



## **Combinations**







### **Accessories**

#### • BLUETOOTH

Link your smartphone or tablet to the sound system via Bluetooth.

#### • TOP

**HPL Solid Core Top** 

#### • SHELVES

#### • WHEELS

Includes castors for easy move

### **Finishes**

### finishes

### BASIC Ref. 54112



Matt Polyethylene

LACQUERED Ref. 54112F



Lacquered Polyethylene

### lighting

WHITE LED Ref. 54112W



ice 2101

White internally lit unit with LED technology. Available only in matte ice white finish.

RGBW LED Ref. 54112L





Unit with internal lighting with RGBW LED technology and remote control unit for switching colors. Available only in matte ice white finish. Remote control included.

RGBW LED DMX Ref. 54112D



Unit with internal lighting with RGBW LED technology and remote control unit for switching colors. Also co