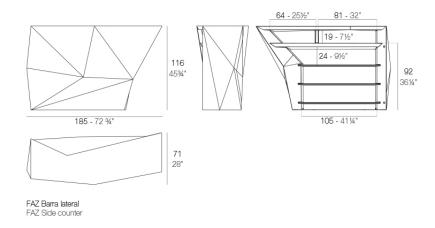

## Faz side bar

### Description

Made of polyethylene resin by rotational moulding. 100% Recyclable. Item suitable for indoor and outdoor use. Available in different finishes.

Weight: 45.05 Kg