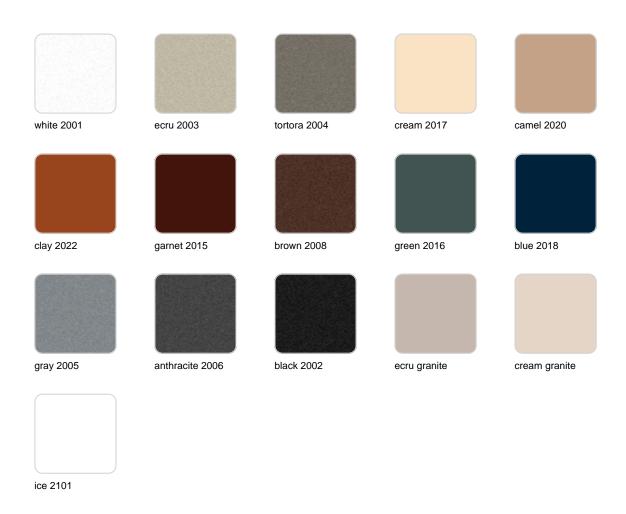

### finishes

### BASIC Ref. 54111

Matt Polyethylene

LACQUERED Ref. 54111F

Lacquered Polyethylene