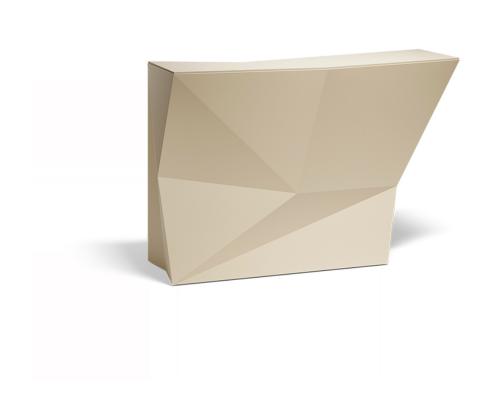

## Faz side bar

### by Ramón Esteve

Vondom's Faz collection, designed by Ramón Esteve, is one of the firm's most iconic collections. It stands out for its modular design and sophistication, representing harmony, serenity and timelessness through mineral and emphatic shapes. Faz transforms environments with its unique combination of material and light, creating an enveloping and exclusive atmosphere.

### Description

Made of polyethylene resin by rotational moulding. 100% Recyclable. Item suitable for indoor and outdoor use. Available in different finishes.

Weight: 45.05 Kg