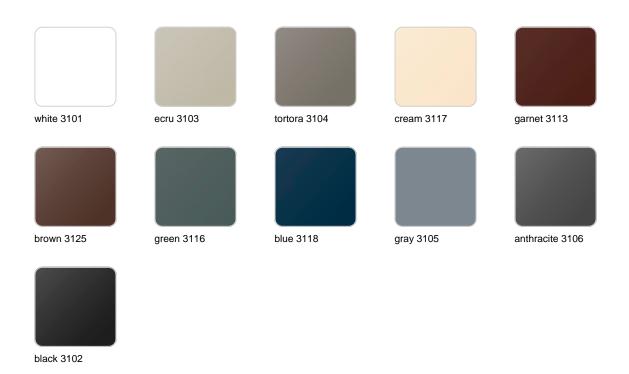

### finishes

### BASIC Ref. 54111

Matt Polyethylene

LACQUERED Ref. 54111F

Lacquered Polyethylene