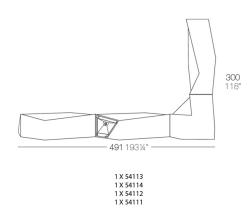

Products / Counters / Faz Side Bar

## Faz side bar

### by Ramón Esteve

Vondom's Faz collection, designed by Ramón Esteve, is one of the firm's most iconic collections. It stands out for its modular design and sophistication, representing harmony, serenity and timelessness through mineral and emphatic shapes. Faz transforms environments with its unique combination of material and light, creating an enveloping and exclusive atmosphere.



## Info

### Description

Made of polyethylene resin by rotational moulding. 100% Recyclable. Item suitable for indoor and outdoor use. Available in different finishes.

Weight: 45.05 Kg



## **Combinations**





### **Accessories**

#### • BLUETOOTH

Link your smartphone or tablet to the sound system via Bluetooth.

#### • TOP

**HPL Solid Core Top** 

#### • SHELVES

#### • WHEELS

Includes castors for easy move

## **Finishes**

### finishes

### BASIC Ref. 54111



Matt Polyethylene

LACQUERED Ref. 54111F



Lacquered Polyethylene

## lighting

WHITE LED Ref. 54111W



ice 2101

White internally lit unit with LED technology. Available only in matte ice white finish.

RGBW LED Ref. 54111L





Unit with internal lighting with RGBW LED technology and remote control unit for switching colors. Available only in matte ice white finish. Remote control included.

**RGBW LED DMX** Ref. 54111D



Unit with internal lighting with RGBW LED technology and remote control unit for switching colors. Also co