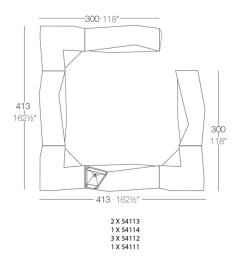

Products / Counters / Faz Side Bar

## Faz side bar

### by Ramón Esteve

Vondom's Faz collection, designed by Ramón Esteve, is one of the firm's most iconic collections. It stands out for its modular design and sophistication, representing harmony, serenity and timelessness through mineral and emphatic shapes. Faz transforms environments with its unique combination of material and light, creating an enveloping and exclusive atmosphere.



## Info

### Description

Made of polyethylene resin by rotational moulding. 100% Recyclable. Item suitable for indoor and outdoor use. Available in different finishes.

Weight: 45.05 Kg



## **Combinations**





### **Accessories**

#### • BLUETOOTH

Link your smartphone or tablet to the sound system via Bluetooth.

#### • TOP

**HPL Solid Core Top** 

#### • SHELVES

#### • WHEELS

Includes castors for easy move

## **Finishes**

### finishes

### BASIC Ref. 54111



Matt Polyethylene

LACQUERED Ref. 54111F



Lacquered Polyethylene

## lighting

WHITE LED Ref. 54111W



ice 2101

White internally lit unit with LED technology. Available only in matte ice white finish.

RGBW LED Ref. 54111L





Unit with internal lighting with RGBW LED technology and remote control unit for switching colors. Available only in matte ice white finish. Remote control included.

**RGBW LED DMX** Ref. 54111D



Unit with internal lighting with RGBW LED technology and remote control unit for switching colors. Also