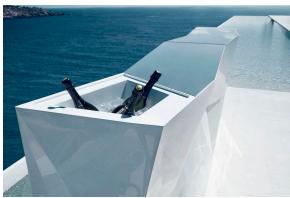

### by Ramón Esteve

Vondom's Faz collection, designed by Ramón Esteve, is one of the firm's most iconic collections. It stands out for its modular design and sophistication, representing harmony, serenity and timelessness through mineral and emphatic shapes. Faz transforms environments with its unique combination of material and light, creating an enveloping and exclusive atmosphere.

## **Ambients**