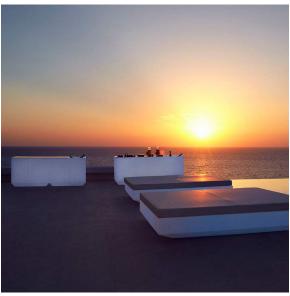

# Vela catering bar ice bucket

by Ramón Esteve

The Vela collection, designed by Ramón Esteve for Vondom, offers a wide range of outdoor furniture and planters that combine the comfort and warmth of indoor furniture. With a design that balances proportions and geometric lines, Vela transforms any space into a cosy and elegant retreat.

## **Ambients**