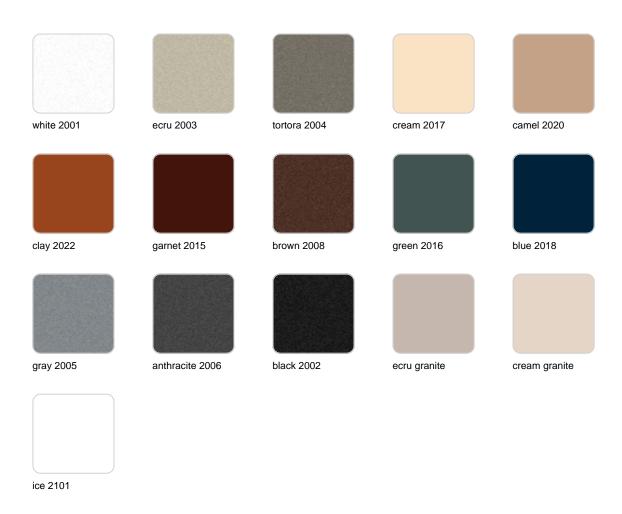

## **Finishes**

### finishes

#### BASIC Ref. 54109

Matt Polyethylene

LACQUERED Ref. 54109F

Lacquered Polyethylene