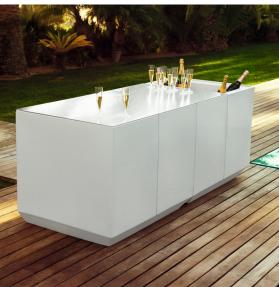

# Vela catering bar ice bucket

by Ramón Esteve

The Vela collection, designed by Ramón Esteve for Vondom, offers a wide range of outdoor furniture and planters that combine the comfort and warmth of indoor furniture. With a design that balances proportions and geometric lines, Vela transforms any space into a cosy and elegant retreat.

### Description

Made of polyethylene resin by rotational moulding.100% Recyclable. Item suitable for indoor and outdoor use. Available in different finishes.

Weight: 65.6 Kg

## **Ambients**