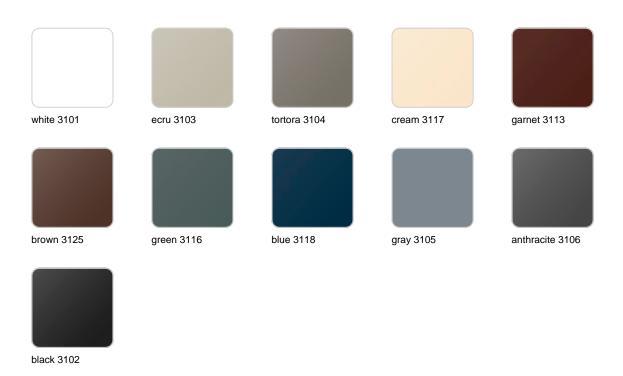

## **Finishes**

### finishes

#### BASIC Ref. 54109

Matt Polyethylene

LACQUERED Ref. 54109F

Lacquered Polyethylene