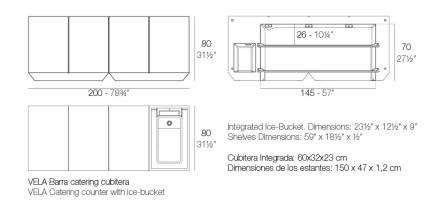

### Description

Made of polyethylene resin by rotational moulding.100% Recyclable. Item suitable for indoor and outdoor use. Available in different finishes.

Weight: 65.6 Kg

#### • SHELVES