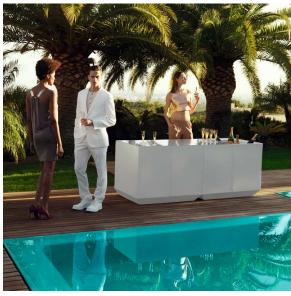

control included). Optional battery

**RGBW LED BATTERY** Ref. 54109Y



ice 2101

Unit with internal lighting with battery-powered RGBW LED technology. Includes charger and remote control for switching colors and charger. Available only in matte ice white finish.

**RGBW LED DMX BATTERY** 



Ref. 54109DY



ice 2101

Unit with internal lighting with RGBW LED technology and remote control unit for switching colors. Also controlLED by DMX-1024 (wireless), enabling communication between one or more products simultaneously via the DMX transmitter (not included). There are two options to choose from: Professional XLR DMX and Home WIFI DMX. (Remote control included).

### cubre

**HPL** 

Ref. 54109P









te(black edge) ecru(black edge)

black(black edge)

HPL black edge

## **Ambients**