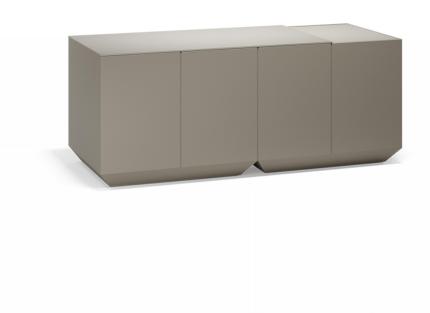

# Vela catering bar ice bucket

by Ramón Esteve

The Vela collection, designed by Ramón Esteve for Vondom, offers a wide range of outdoor furniture and planters that combine the comfort and warmth of indoor furniture. With a design that balances proportions and geometric lines, Vela transforms any space into a cosy and elegant retreat.

### Description

Made of polyethylene resin by rotational moulding.100% Recyclable. Item suitable for indoor and outdoor use. Available in different finishes.

Weight: 65.6 Kg