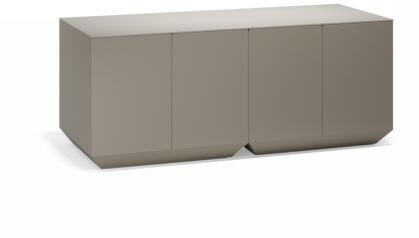

## Vela catering bar by Ramón Esteve

The Vela collection, designed by Ramón Esteve for Vondom, offers a wide range of outdoor furniture and planters that combine the comfort and warmth of indoor furniture. With a design that balances proportions and geometric lines, Vela transforms any space into a cosy and elegant retreat.

### Description

Made of polyethylene resin by rotational moulding.100% Recyclable. Item suitable for indoor and outdoor use. Available in different finishes.

Weight: 62.37 Kg