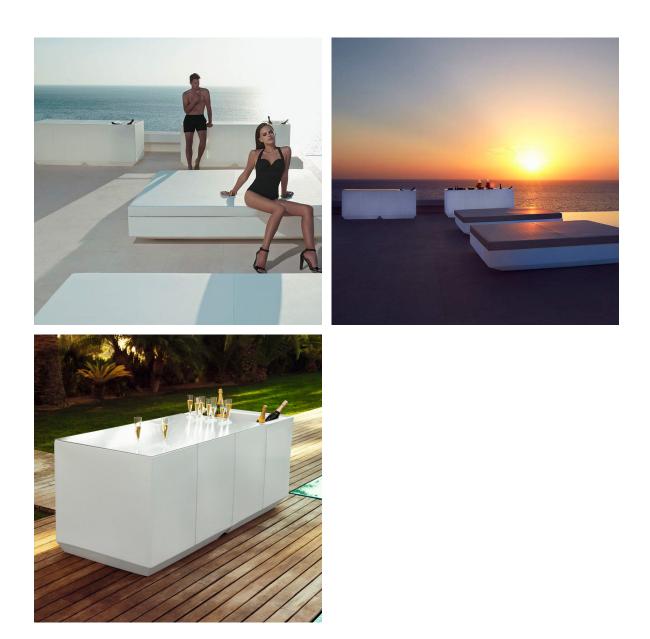

gy. Includes charger and remote control for switching colors and charger. Available only in matte ice white finish. RGBW LED DMX BATTERY



#### Ref. 54103DY



Unit with internal lighting with RGBW LED technology and remote control unit for switching colors. Also controlLED by DMX-1024 (wireless), enabling communication between one or more products simultaneously via the DMX transmitter (not included). There are two options to choose from: Professional XLR DMX and Home WIFI DMX. (Remote control included).

### cubre

| HPL<br>Ref. 54103P |                  |                   |  |
|--------------------|------------------|-------------------|--|
| white(black edge)  | ecru(black edge) | black(black edge) |  |
| HPL black edge     |                  |                   |  |



## Ambients