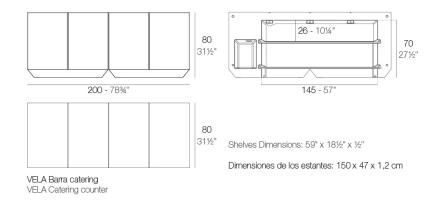

### Description

Made of polyethylene resin by rotational moulding.100% Recyclable. Item suitable for indoor and outdoor use. Available in different finishes.

Weight: 62.37 Kg

#### • SHELVES