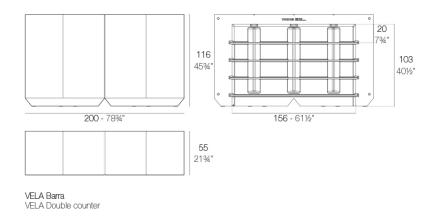

Products / Counters / Vela Double Bar

## Vela double bar

by Ramón Esteve

The Vela collection, designed by Ramón Esteve for Vondom, offers a wide range of outdoor furniture and planters that combine the comfort and warmth of indoor furniture. With a design that balances proportions and geometric lines, Vela transforms any space into a cosy and elegant retreat.

### Description

Made of polyethylene resin by rotational moulding.100% Recyclable. Item suitable for indoor and outdoor use. Available in different finishes.

Weight: 65.2 Kg