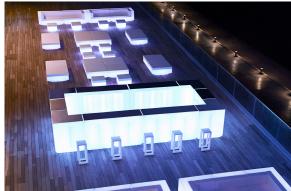

the DMX transmitter (not included). There are two options to choose from: Professional XLR DMX and Home WIFI DMX. (Remote control included). Optional battery

RGBW LED BATTERY Ref. 54082Y



Unit with internal lighting with battery-powered RGBW LED technology. Includes charger and remote control for switching colors and charger. Available only in matte ice white finish.

**RGBW LED DMX BATTERY** 



Ref. 54082DY



ice 2101

Unit with internal lighting with RGBW LED technology and remote control unit for switching colors. Also controlLED by DMX-1024 (wireless), enabling communication between one or more products simultaneously via the DMX transmitter (not included). There are two options to choose from: Professional XLR DMX and Home WIFI DMX. (Remote control included).

## **Ambients**