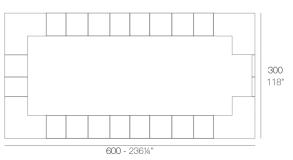

### **Combinations**

- 2 x 54082 Barra Double counter
- 1 x 54081 Barra 100 Single counter
- 4 x 54083 Barra esquina Corner counter
- 1 x 54084 Puerta barra (con bisagra) Counter door (with hinge)

- 4 x 54082 Barra Double counter
  1 x 54081 Barra 100 Single counter
  4 x 54083 Barra esquina Corner counter
  1 x 54084 Puerta barra (con bisagra) Counter door (with hinge)