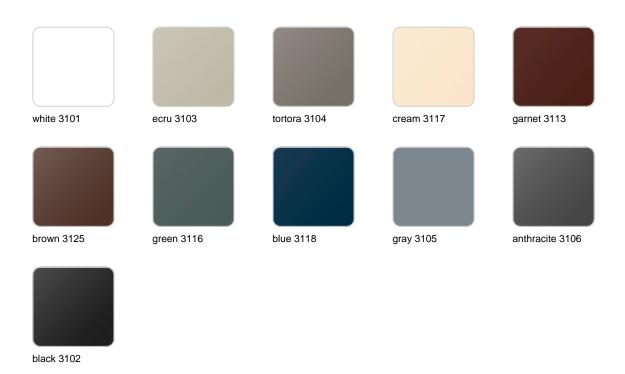

### **Finishes**

### finishes

### BASIC Ref. 54082

Matt Polyethylene

LACQUERED Ref. 54082F

Lacquered Polyethylene