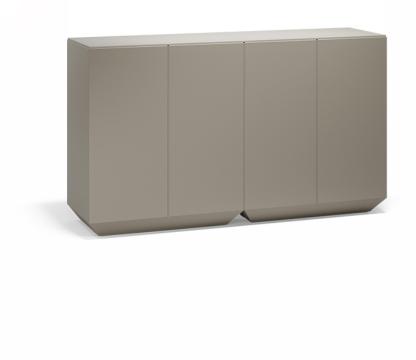

## Vela double bar

by Ramón Esteve

The Vela collection, designed by Ramón Esteve for Vondom, offers a wide range of outdoor furniture and planters that combine the comfort and warmth of indoor furniture. With a design that balances proportions and geometric lines, Vela transforms any space into a cosy and elegant retreat.

### Description

Made of polyethylene resin by rotational moulding.100% Recyclable. Item suitable for indoor and outdoor use. Available in different finishes.

Weight: 65.2 Kg