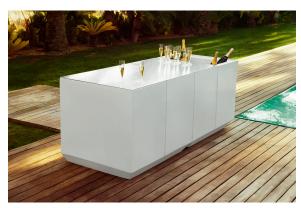

## Vela double bar

by Ramón Esteve

The Vela collection, designed by Ramón Esteve for Vondom, offers a wide range of outdoor furniture and planters that combine the comfort and warmth of indoor furniture. With a design that balances proportions and geometric lines, Vela transforms any space into a cosy and elegant retreat.

### Description

Made of polyethylene resin by rotational moulding.100% Recyclable. Item suitable for indoor and outdoor use. Available in different finishes.

Weight: 65.2 Kg