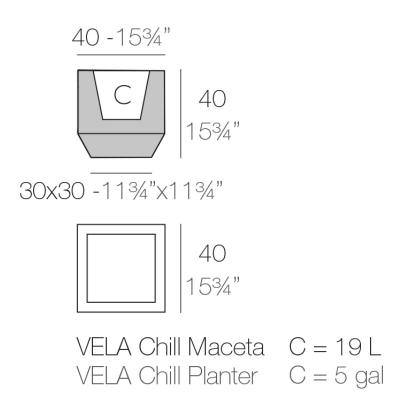

#### Description

Made of polyethylene resin by rotational moulding. 100% Recyclable. Item suitable for indoor and outdoor use. Available in different finishes.

Weight: 5 Kg