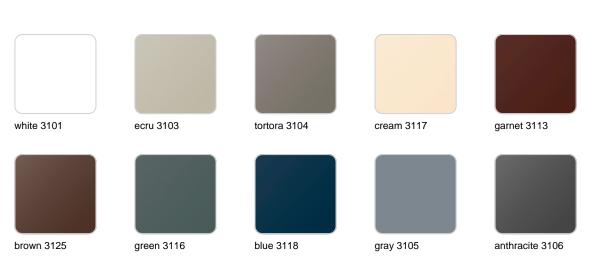

#### **Finishes**

finishes

| BASIC<br>Ref. 54073A |                 |              |              |               |
|----------------------|-----------------|--------------|--------------|---------------|
|                      |                 |              |              |               |
| white 2001           | ecru 2003       | tortora 2004 | cream 2017   | camel 2020    |
| clay 2022            | garnet 2015     | brown 2008   | green 2016   | blue 2018     |
|                      |                 |              |              |               |
| gray 2005            | anthracite 2006 | black 2002   | ecru granite | cream granite |
|                      |                 |              |              |               |