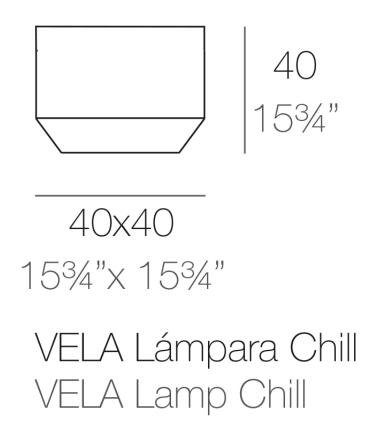

#### Description

Made of polyethylene resin by rotational moulding. 100% Recyclable. Item suitable for indoor and outdoor use. Available in different finishes.

Weight: 5.69 Kg