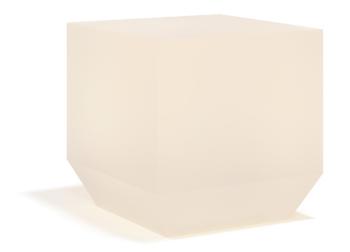

### Vela chill cube lamp by Ramón Esteve

The Vela collection, designed by Ramón Esteve for Vondom, offers a wide range of outdoor furniture and planters that combine the comfort and warmth of indoor furniture. With a design that balances proportions and geometric lines, Vela transforms any space into a cosy and elegant retreat.

#### Description

Made of polyethylene resin by rotational moulding. 100% Recyclable. Item suitable for indoor and outdoor use. Available in different finishes.

Weight: 5.69 Kg